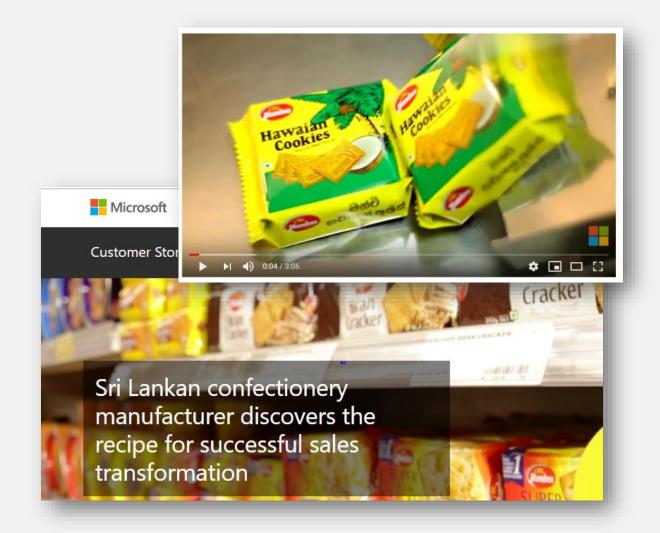

## **Microsoft Customer Story**

"The cloud ensured that our solution was implemented with low upfront investment and minimal deployment time, while Microsoft and their solutions partner **Fortude**, helped us with the seamless integration. With our aggressive business plans to expand to other countries in the region, implementing this solution is as easy as plug and play."

### **Chandrima Rodrigo**

Group General Manager – Information Technology Ceylon Biscuits Limited

[CASE STUDY | VIDEO ]