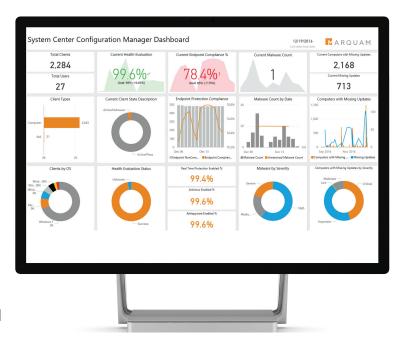

## SCCM Dashboard for Power BI

Visualize Your Environment Anytime - Anywhere

SCCM remotely manages operating systems, software distribution and network security. However, this tool lacks rich reporting and dashboards that provide insights into the things that matter the most to you. The SCCM Dashboard Solution Template offers intuitive visualizations that give you an on-demand snapshot of your environment wherever you are.

Within Power BI information is collected daily so you can see your organization's computing health and see how key metrics change over time. Quickly identify machines requiring critical software updates. Be notified of successful and failed mitigations to malware infections. All this from the interactive data visualization tools embedded within Power BI.

## Marquam's three step solution deployment process for Power BI:

Would you like to see the deployment status of operating systems or identify machines with 3rd party license agreements? The SCCM Dashboard can help and we are here to help you.