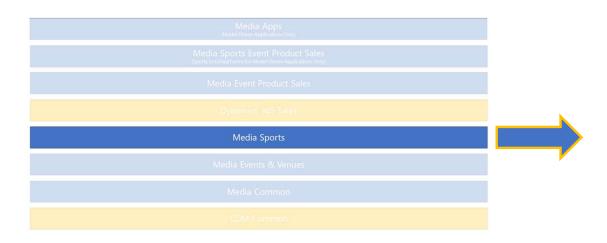

#### Fan & Guest Engagement -> Sports Related Scenarios Packaging & Layering

| Media Apps<br>(Model Driven Applications Only)                                                 |  |
|------------------------------------------------------------------------------------------------|--|
| Media Sports Event Product Sales<br>(Sports Enriched Forms for Model Driven Applications Only) |  |
| Media Event Product Sales                                                                      |  |
| Dynamics 365 Sales                                                                             |  |
| Media Sports                                                                                   |  |
| Media Events & Venues                                                                          |  |
| Media Common                                                                                   |  |
| CDM Common                                                                                     |  |

Media Specific Solutions

Existing Microsoft Business Applications Solutions