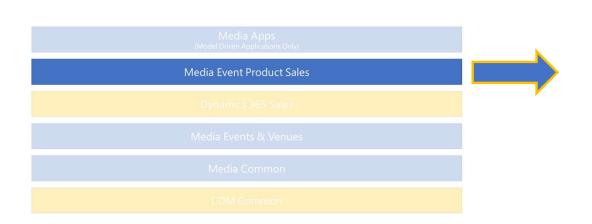

#### Fan & Guest Engagement Packaging & Layering

| Media Apps<br>(Model Driven Applications Only) |  |
|------------------------------------------------|--|
| Media Event Product Sales                      |  |
| Dynamics 365 Sales                             |  |
| Media Events & Venues                          |  |
| Media Common                                   |  |
| CDM Common                                     |  |

Media Specific Solutions

Existing Microsoft Business Applications Solutions