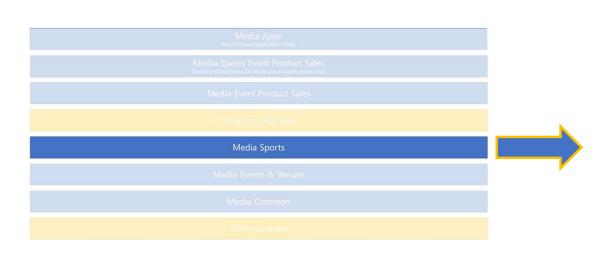

#### Fan & Guest Engagement -> Sports Related Scenarios Packaging & Layering

| Media Apps<br>(Model Driven Applications Only)                                                 |  |
|------------------------------------------------------------------------------------------------|--|
| Media Sports Event Product Sales<br>(Sports Enriched Forms for Model Driven Applications Only) |  |
| Media Event Product Sales                                                                      |  |
| Dynamics 365 Sales                                                                             |  |
| Media Sports                                                                                   |  |
| Media Events & Venues                                                                          |  |
| Media Common                                                                                   |  |
| CDM Common                                                                                     |  |

Media Specific Solutions

Existing Microsoft Business Applications Solutions