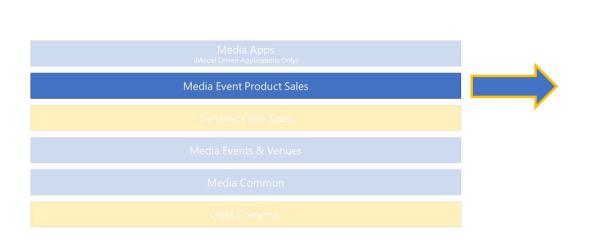

#### Fan & Guest Engagement Packaging & Layering

| Media Apps<br>(Model Driven Applications Only) |  |
|------------------------------------------------|--|
| Media Event Product Sales                      |  |
| Dynamics 365 Sales                             |  |
| Media Events & Venues                          |  |
| Media Common                                   |  |
| CDM Common                                     |  |

Media Specific Solutions

Existing Microsoft Business Applications Solutions