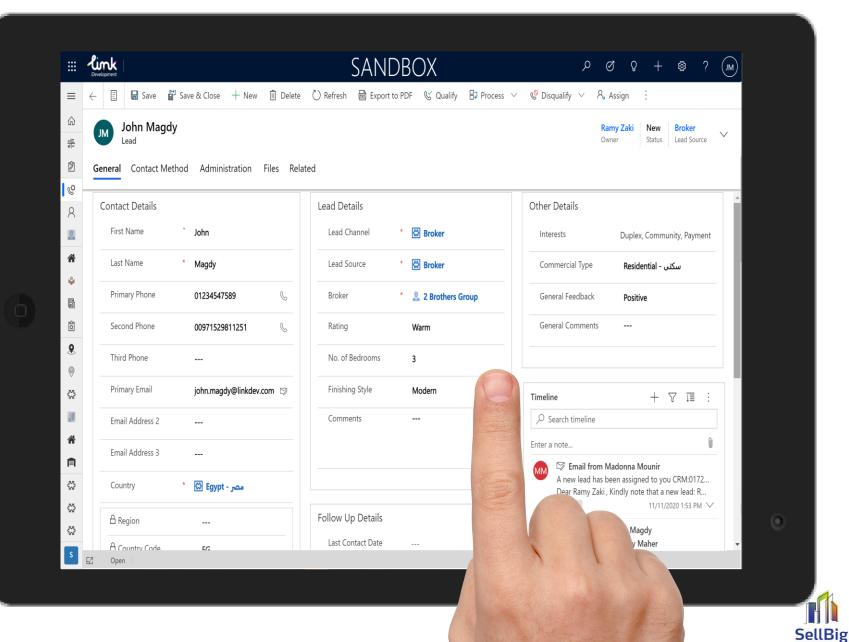

#### Lead Management

- Full visibility on potentials sales and pipeline
- Lead basic details, rating, lead status, source ...etc.
- **Extended details** including contact info., lead channel & associated broker
- Capture lead preferences and interests
- Automated lead routing to salespeople based on configurable rules
- Timeline showing all interactions & • communications including emails, SMS, phone calls, appointments ... etc.
- **Qualify** or disgualify lead records