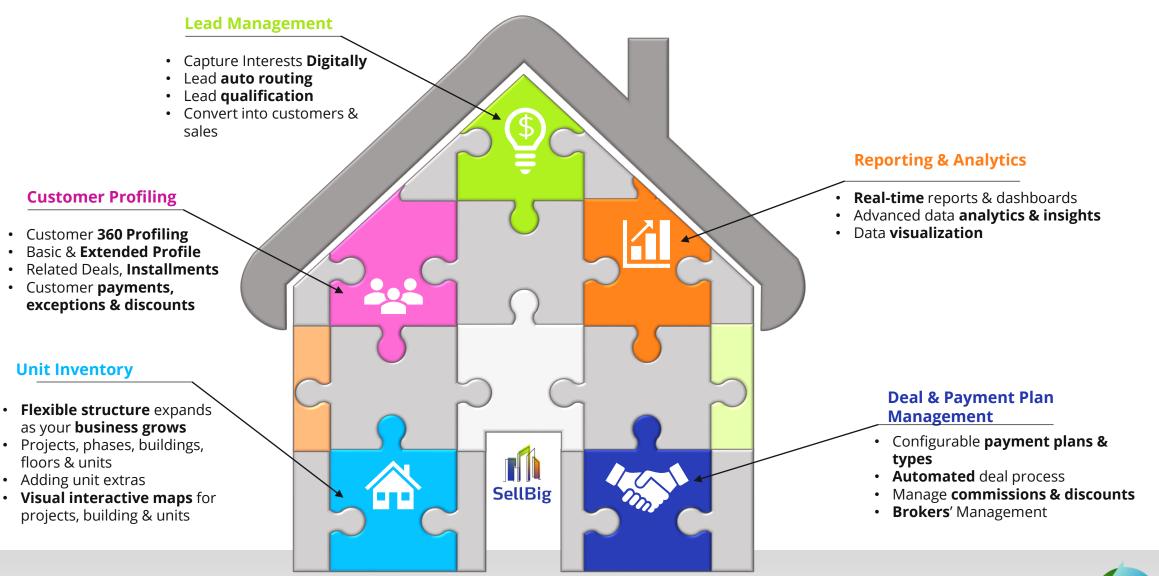

#### Real Estate Management Solution Features

#### Real Estate Management Features

#### Lead Management

- Full visibility on potentials sales and pipeline
- Lead basic details, rating, lead status, source ...etc.
- **Extended details** including contact info., lead channel & associated broker
- Capture lead preferences and interests
- Automated lead routing to salespeople based on configurable rules
- Timeline showing all interactions & • communications including emails, SMS, phone calls, appointments ... etc.
- **Qualify** or disgualify lead records

# Customer Profiling & 360° View

- Central repository for all customer
   profiles
- All customer details are presented in same screen in a 360-degree view
- Customer timeline
- Customer associated units & deal
- Customer **payments & installments**
- Document & file uploads
- Customer related complaints, suggestions, requests ...etc.

# **Unit Inventory**

- Flexible structure to fit your business
   & operational model
- Configurable hierarchy including projects, phases, clusters, buildings, floors & units
- Define & associate parking slots, storage rooms ...etc.
- Support for multi-projects, countries
   & multi currencies

#### **Payment Plans**

- Configure unlimited payment plans as per business
   needs
- Capture payment plan details like name, status, validity (start & end dates) & any discounts associated
- Create special plans for **promotions & offers**
- Flexible payment types like, reservation, down payment, maintenance, at delivery or handover & installments
- Manage **payment schedule** including monthly, quarterly, semi-annual or annual installments
- Payment simulator
- Amounts, payments & due dates are auto calculated and generated
- Automated reminders and follow-ups