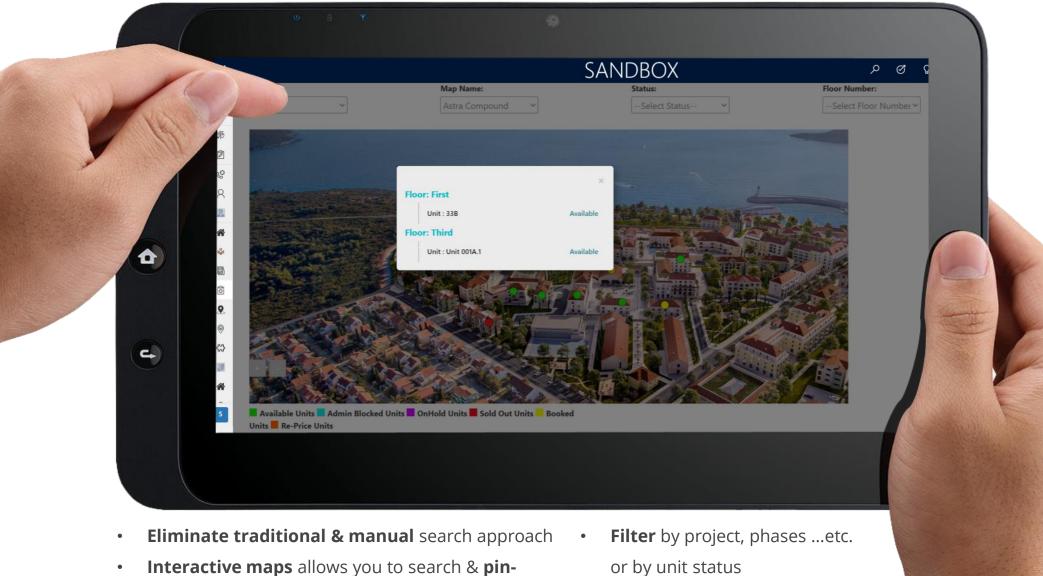

#### **Dynamic Interactive Maps**

Developmen

- **point exactly** what you are looking for using modern experiences
- or by unit status

SellBig

Click on specific building to • view more details