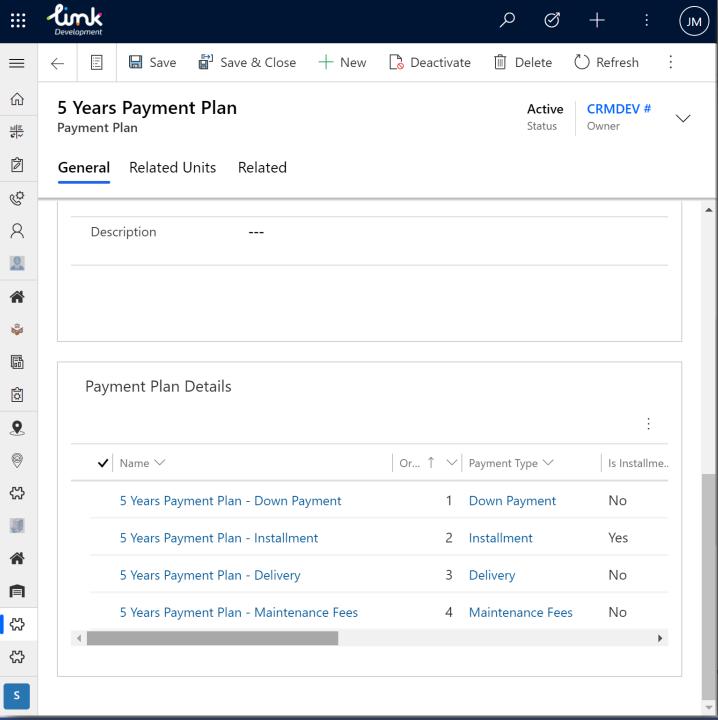

#### **Payment Plans**

- Configure unlimited payment plans as per business
   needs
- Capture payment plan details like name, status, validity (start & end dates) & any discounts associated
- Create special plans for **promotions & offers**
- Flexible payment types like, reservation, down payment, maintenance, at delivery or handover & installments
- Manage **payment schedule** including monthly, quarterly, semi-annual or annual installments
- Payment simulator
- Amounts, payments & due dates are auto calculated and generated
- Automated reminders and follow-ups