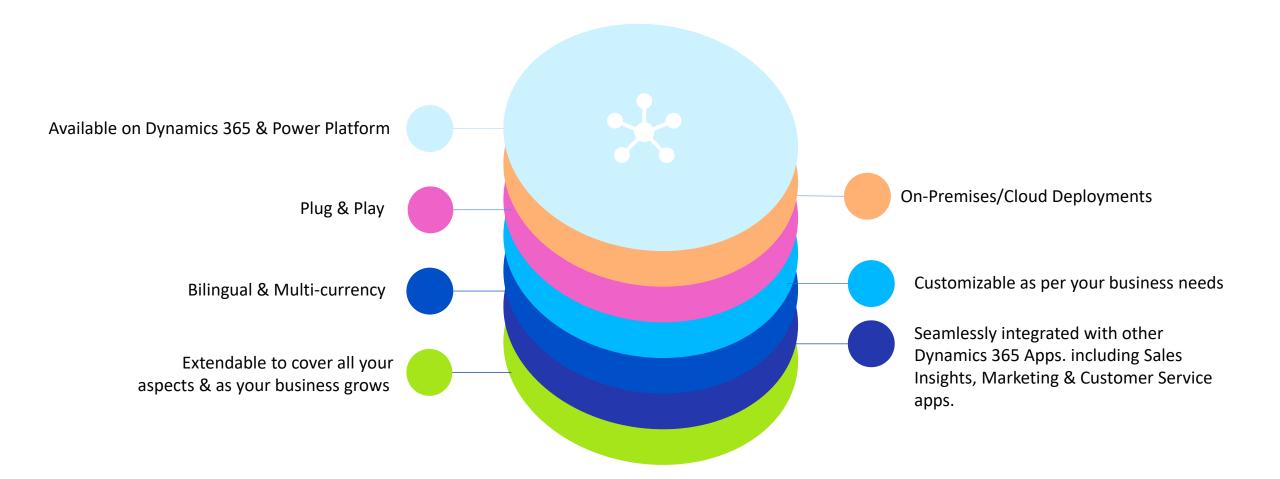

# Solution Apps

- Built on top of Microsoft Power Platform
- Combining the **robust power** of PowerApps,

PowerBl, and Power Automate

Leveraging Microsoft Power Platform low/no
 code capabilities