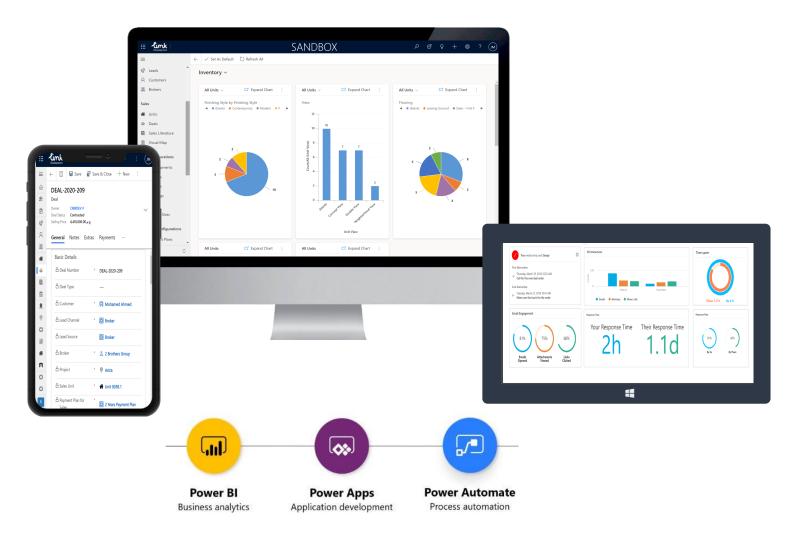

# Solution Apps

- Built on top of Microsoft Power Platform
- Combining the **robust power** of PowerApps,

PowerBl, and Power Automate

Leveraging Microsoft Power Platform low/no
 code capabilities

# Go Mobile

- Go mobile with native mobile apps on IOs, Android
   & Windows phones & tablets
- Enable your salespeople and management to **access** information **no matter when and from where**

#### Reports & Dashboards