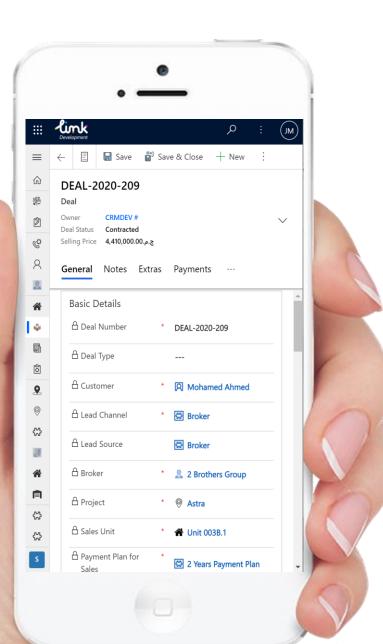

#### Working on a Deal

Sales cycle is made easy through streamlined & automated deal process

**Eliminate** manual process, **go paperless empower** your staff to focus on what matters & to **SellBig** 

|                                  | - Linck<br>Development                                                          | Sandbox                                       |                |                                | ğ Q +                           | %          |  |  |
|----------------------------------|---------------------------------------------------------------------------------|-----------------------------------------------|----------------|--------------------------------|---------------------------------|------------|--|--|
| =                                | ← 🗄 🖬 Save 🗳 Save & Close + New 🗋 Deactiv                                       | ate 🛛 🗢 Send for Review 🗧 Generate Pay        | ments 📋 Delete | 🖔 Refresh 🛛 🖁 Assign           | 🛱 Email a Link                  | -          |  |  |
| ŵ                                | DEAL-2020-212                                                                   |                                               |                | Aya Alaam                      | Draft 7,000,                    | ح.م.00.000 |  |  |
| 柴                                | Deal                                                                            |                                               |                | Owner                          | Owner Deal Status Selling Price |            |  |  |
| Ż                                | General Notes Extras Payments Activities and Attachments Administration Related |                                               |                |                                |                                 |            |  |  |
| Ŷ                                | Basic Details                                                                   | Payment Details                               |                | Review Decision                |                                 |            |  |  |
| я<br>                            | Deal Number     DEAL-2020-212                                                   | A Unit Price * 7,000,000.00                   | 5-9            | A Review Decision              |                                 |            |  |  |
| ñ                                | Deal Type Sales                                                                 | Leasing Annual Fees * 7,000,000.00            | 5.9            |                                |                                 |            |  |  |
| <ul> <li>♀</li> <li>□</li> </ul> | Customer * 🕅 Mohamed Ahmed                                                      | S First Installment Max                       |                |                                |                                 |            |  |  |
| Ô                                | Lead Channel * 🔀 Broker                                                         | First Installment Date 12/3/2020              |                | Finance Action                 |                                 |            |  |  |
| <b>오</b><br>ଡ                    | Lead Source 🔀 Broker                                                            | Installment<br>Frequency Per Year Semi-Annual | ly             | Reservation Amount<br>Received |                                 |            |  |  |
| æ                                | Broker * 🤱 2 Brothers Group                                                     | A Maintenance Fees 10,000.00، م               | :              |                                |                                 |            |  |  |
| Ш                                | Project * 🥘 Gate Stars                                                          | First Maintenance 12/22/2020                  | Ē              |                                |                                 |            |  |  |
| ŕ<br>⊨                           | Sales Unit 🎌 眷 U4A                                                              | Installment Date                              |                |                                |                                 |            |  |  |
| \$2                              | Payment Plan for * Sales 5 Years Payment Plan                                   |                                               |                |                                |                                 |            |  |  |
| ది<br>చి                         | Payment Plan Discount % 0.00                                                    |                                               |                |                                |                                 |            |  |  |