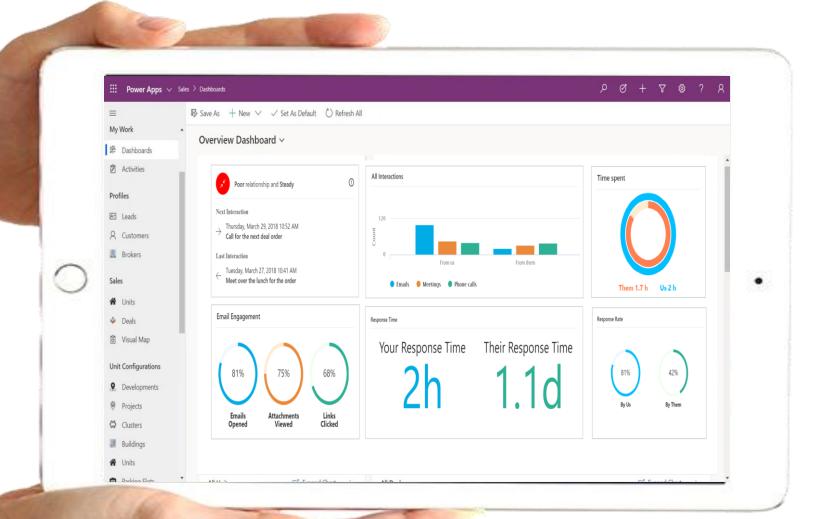

|            |  |  |
| \$2                              | Payment Plan for * Sales 5 Years Payment Plan                                   |                                               |                |                                |                                 |            |  |  |
| ది<br>చి                         | Payment Plan Discount % 0.00                                                    |                                               |                |                                |                                 |            |  |  |



# Go Mobile

- Go mobile with native mobile apps on IOs, Android
   & Windows phones & tablets
- Enable your salespeople and management to **access** information **no matter when and from where**







#### Reports & Dashboards





#### **Other Solution Features**







# Thank You!



www.linkdevelopment.com