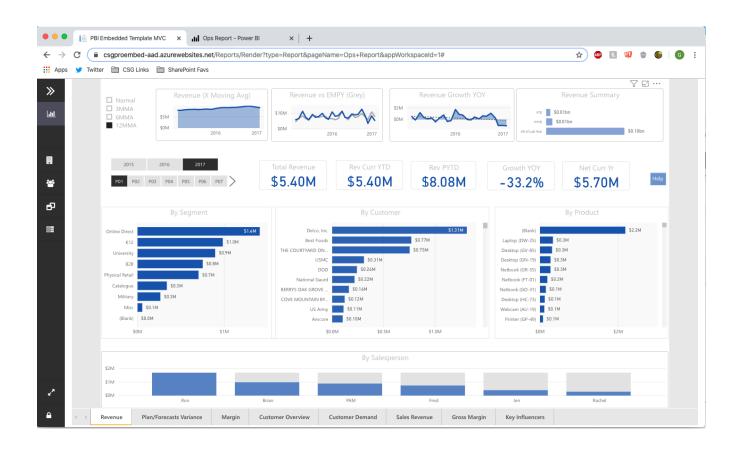

## What is the Embedded App Template?

It is a ready-to-install Azure Web application designed for sharing Power BI reports and dashboards