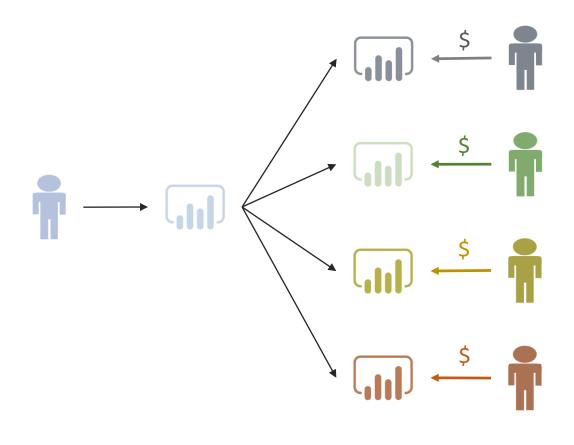

## Use Cases: Simplify License Administration

Managing individual licenses for all report consumers

Managing licenses for report builders only