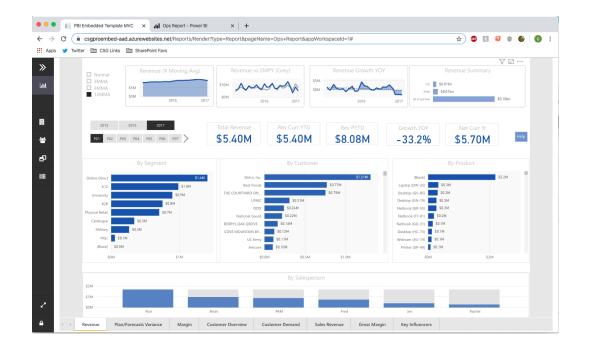

# **Extend Your Portal, Product, or Website**

# Use Cases: Simplify User Experience

## Use Cases: Simplify User Experience