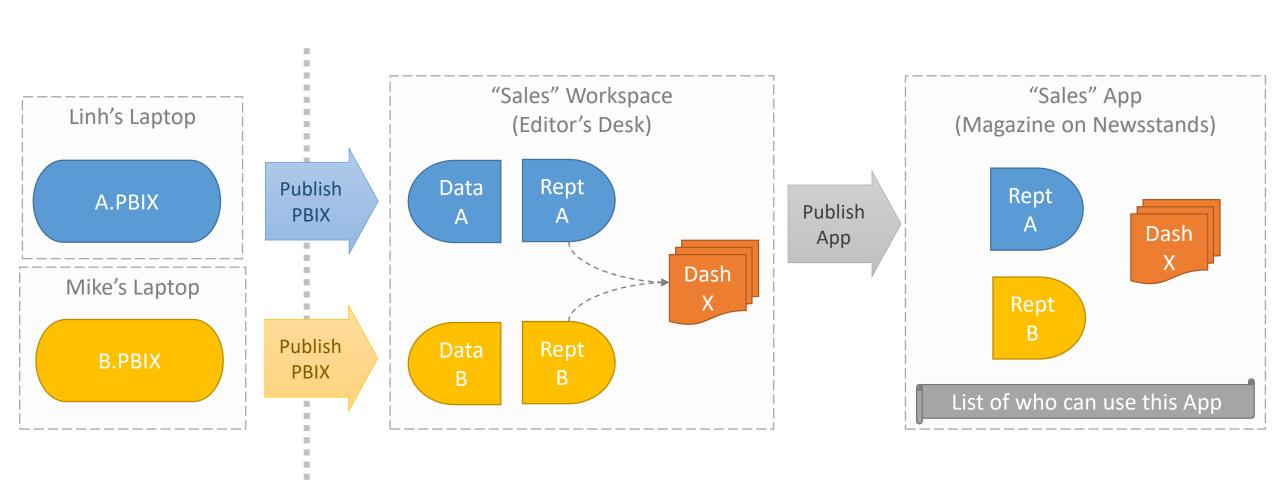

## How Does It Work? In Power BI

### **Power BI Desktop**

### Power BI Service aka PowerBI.com

## How Does It Work? Power BI Embedded

#### PowerBl.com