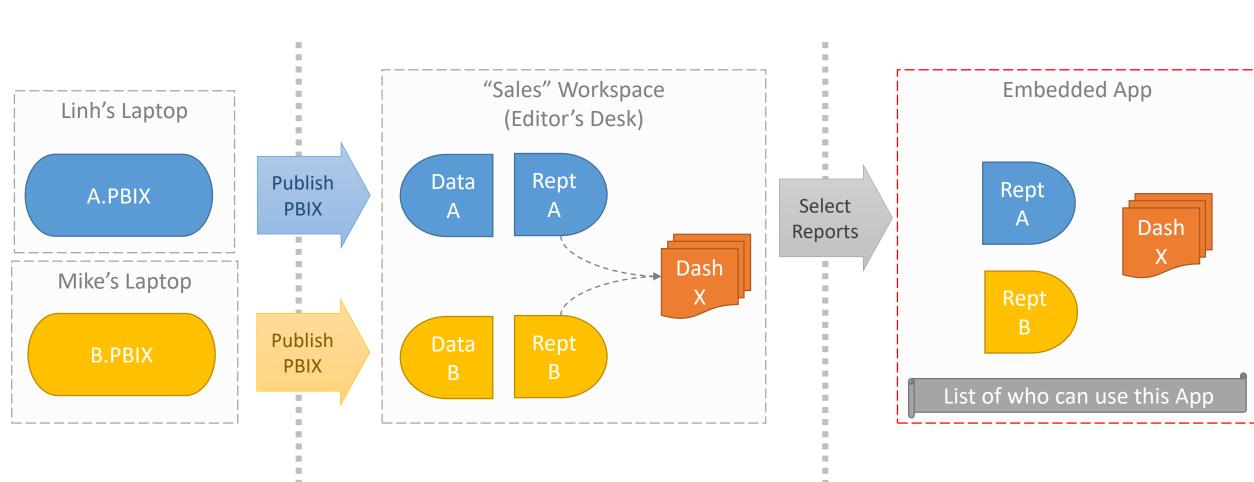

## How Does It Work? In Power BI

### **Power BI Desktop**

### Power BI Service aka PowerBI.com

## How Does It Work? Power BI Embedded

#### PowerBl.com