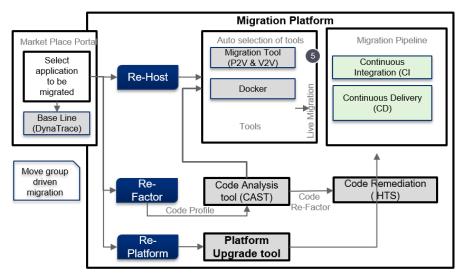

### Features

- Enhanced R-Lane Analysis based on Discovery data
- Application Move Group (Move group migration planning)
- R-Lane based application migration approach
- Integrated DevOps Platform
- Automated Testing and Security
- Templatize the migration

### Value Proposition and Benefits

- Multi Cloud Migration Platform
- □ Automated Discovery and Assessment
- Automate end-to-end application migration life cycle steps
- Total Effort Reduction
- Increases speed to market the product
- □ Higher ROI and reduces the to be migration tool license cost
- □ Reduction in total cost of ownership