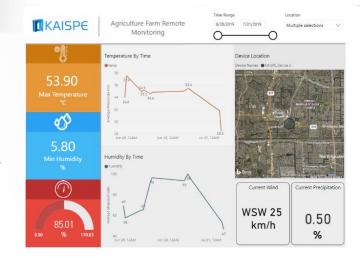

### A Dashboard for Farming

Get insights into IoT device data installed in a farm field to remotely monitor the crops. Comprehensive view of different key measurements like soil moisture, air temperature, weather forecast etc. Farmers can get insights like when and how much irrigation is required for the crops which helps them save water resources and results in higher crops growth

# Built using Highly Scalable Data Source Architecture

The dashboard gets the telemetry data through SaaS based Microsoft Azure IoT Central application and apply data modelling to present useful device information, KPIs and other helpful insights.

### Customize for Your Farm

Tailor the dashboard to include the insights you need as per your requirements. You can connect it with other sources of telemetry information by using the default connection sources available in Power BI. Add reports and visuals to get more information that helps you make right decision about irrigation.