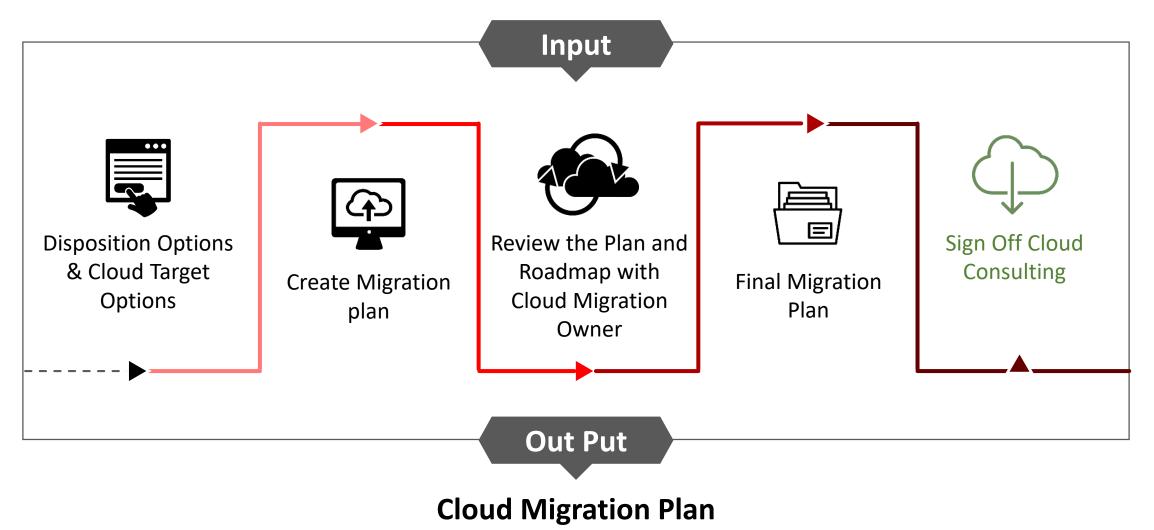

ts information

- We Identify key assets servers and networking devices such as switches, routers, ports.
- We identify the OS version information, physical or virtual servers, container services, CPU, memory, disk information and network information, VM-related information, installed software information
- Identify key applications and group them
- Identify Criticality and usage
- Identify dependencies

Application Grouping and Dependency

#### Dynamic Data of Applications

 Apart from info such as OS Version , CPU , Memory – We collect dynamic information such as Resource Utilization , Network Traffic for planning compute and network requirements .

## **Assessment Phase**



#### **Using Inputs from Discovery Phase**



# **Roadmap Phase**



#### **Using Inputs from Previous Phases**