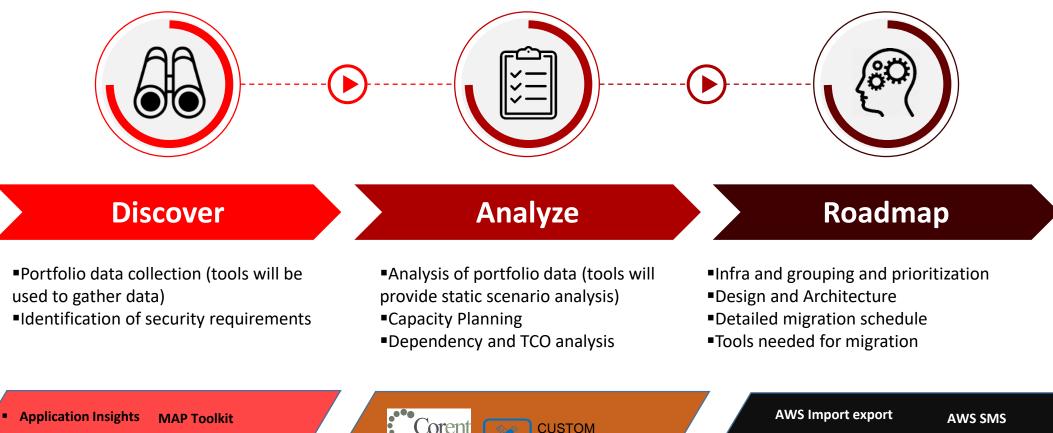

# **Discovery Phase**

# Assets information

- We Identify key assets servers and networking devices such as switches, routers, ports.
- We identify the OS version information, physical or virtual servers, container services, CPU, memory, disk information and network information, VM-related information, installed software information
- Identify key applications and group them
- Identify Criticality and usage
- Identify dependencies

Application Grouping and Dependency

#### Dynamic Data of Applications

 Apart from info such as OS Version , CPU , Memory – We collect dynamic information such as Resource Utilization , Network Traffic for planning compute and network requirements .

## **Assessment Phase**

#### **Using Inputs from Discovery Phase**

# **Roadmap Phase**

#### **Using Inputs from Previous Phases**