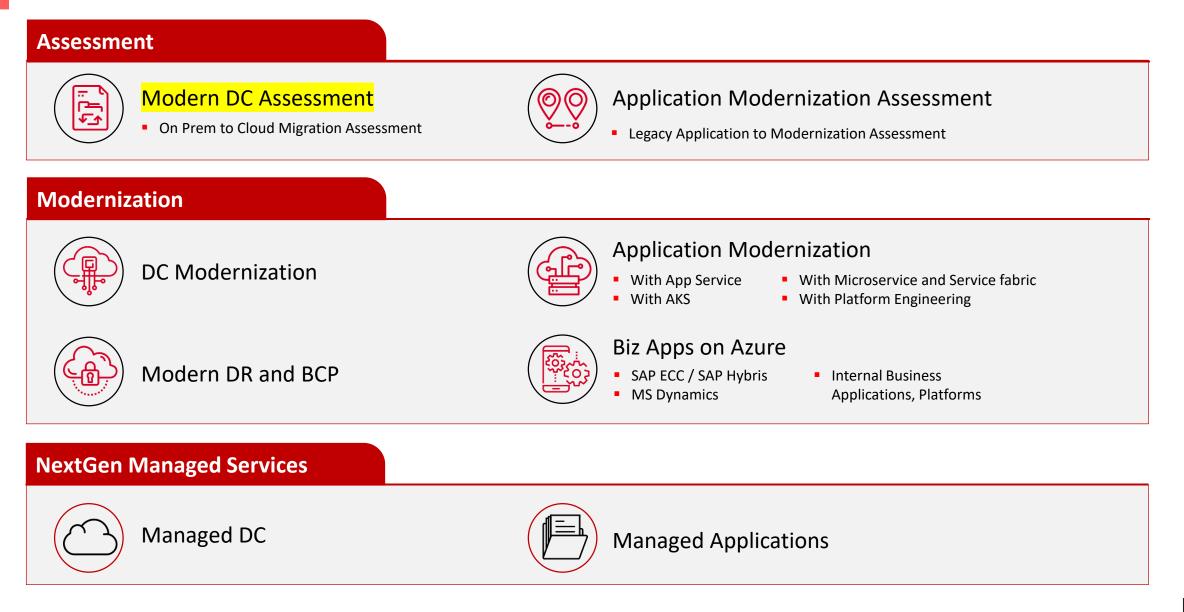

E | <u>Columbia Asia</u>                |
| TATA                                                                        | Steering Progress. Together.         | KcT             | SYNTCEL<br>Consider IT Done® |                     | One Foot Abroad<br>Praticy & Abroad |
|                                                                             | B                                    | GLOBAL SERVICES | HERBAL HEALTHCARE            |                     |                                     |
| 4/16/2019                                                                   | 1                                    |                 |                              | 1                   |                                     |

4/16/2019 Sonata Software copyright 2018

# **Modernization Service**





Sonata Software copyright 2018

## **Assessment Approach**





ASSESSMENT

**FRAMEWORK** 

**True Sight** 

- Azure Migrate Audit and GAP
- Assessment framework AWS Application discovery
  - Customer Current State Questionnaire framework



 AWS Import export
 AWS SMS

 AWS DMS
 Azure Site Recovery

 Sonata Cloud Migration reference Plan
 Sonata platform Engineering Reference

Plan

Sonata Software copyright 2018

Tools

# **Discovery Phase**



# Assets information

- We Identify key assets servers and networking devices such as switches, routers, ports.
- We identify the OS version information, physical or virtual servers, container services, CPU, memory, disk information and network information, VM-related information, installed software information
- Identify key applications and gr