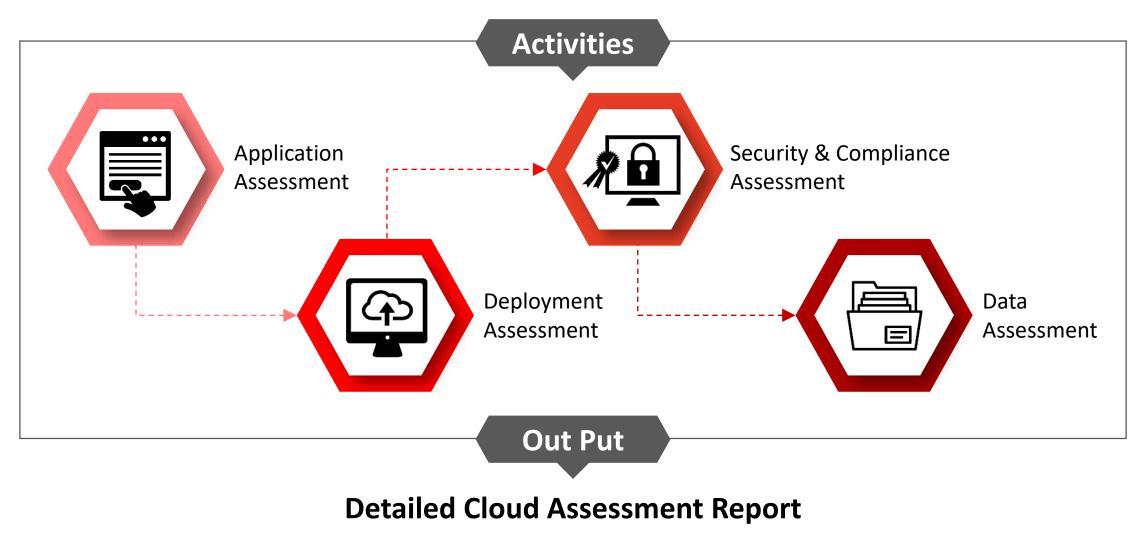

onata Software copyright 2018

Tools

# **Discovery Phase**



# Assets information

- We Identify key assets servers and networking devices such as switches, routers, ports.
- We identify the OS version information, physical or virtual servers, container services, CPU, memory, disk information and network information, VM-related information, installed software information
- Identify key applications and group them
- Identify Criticality and usage
- Identify dependencies

Application Grouping and Dependency

#### Dynamic Data of Applications

 Apart from info such as OS Version , CPU , Memory – We collect dynamic information such as Resource Utilization , Network Traffic for planning compute and network requirements .

## **Assessment Phase**



#### **Using Inputs from Discovery Phase**



# **Roadmap Phase**



#### **Using Inputs from Previous Phases**