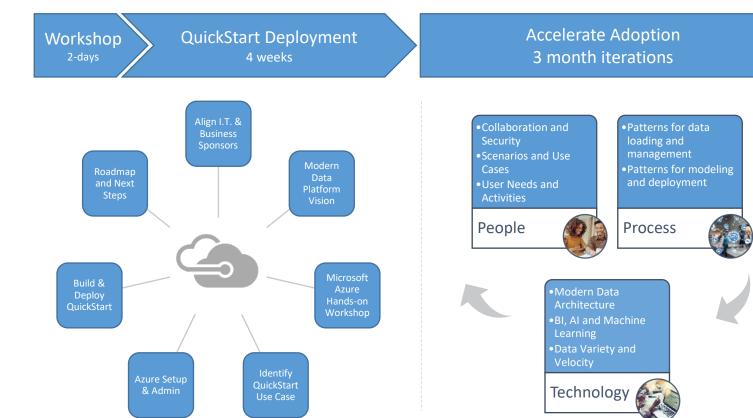

#### **#1 Discover**

Uncover value, align the team, build the business case, evaluate and de-risk technology with a collaborative workshop to discuss strategy, planning, and more.

# #2 Create

Production-ready, cloud-first solutions on Azure, proving the value to business stakeholders QuickStart, Pilot, MVP, Active Prototyping engagements.

Long-term, strategic program of work for the business, realizing the value and business impact of new technology with implementation, support, and training.

# **Modern Data Platform Deployment**

BlueGranite Catalyst Overview

1 DISCOVER

QuickStart & Planning

<sup>2</sup> CREATE

Tactical Execution & Implementation

3 REALIZE

Stable & Supported Growth

#### MDP Vision

Plus ONE OR MORE of the following:

- Azure Data Services Workshop
- MDP QuickStart
  - Machine Learning/AI Enablement
  - Data Ingestion Framework
  - Streaming Data
  - Ingestion through Presentation
  - Modern BI Enablement

#### **QuickStart Planning**

Plus ONE OR MORE of the following:

- Architecture Design Session (platform?)
- MDP Vision 'Lite'

up to 1 MONTH

#### 'Swimming in the Lake' - Use Cases

- Data Lake Hydration
  (Data source ingestion iterations)
  -plus
- Subject Area: Modeling & ETL
- Enterprise or Self-Service BI use case
- ML / Al use case
- Structured Streaming / IoT Analytics

#### Component/Feature Deployment

- Databricks deployment
- New data patterns (streaming, etc)
- Data lab / sandbox provisioning
- · Platform monitoring
- Enhanced security

3-6 MONTH Iterations

#### Managed Services:

- Ingestion (ETL/ELT) monitoring
- Usage/Cost monitoring
- Data catalog/dictionary upkeep
- Data governance support
- Program Adoption / Center of Excellence support
  - Evangelism
  - Training
  - Implementation Support of additional users/use cases