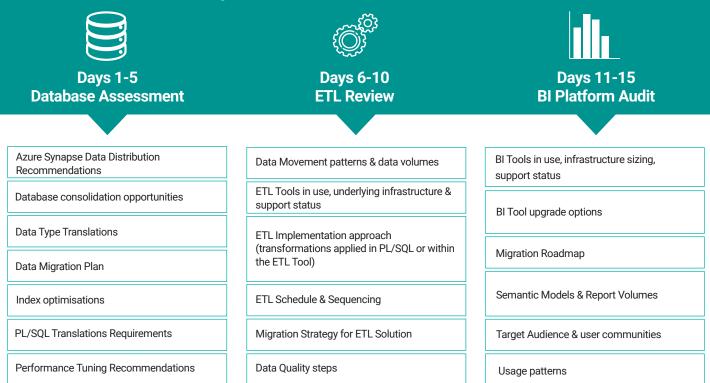

#### Identify and Manage Migration Risks

Understand Cost and Complexity

Developed from our Practical Expertise

**Plan for Success** 

Scale and Automate with New Technologies

version1.com

The assessment consists of a combination of workshops and code/documentation reviews delivered in 3 stages: