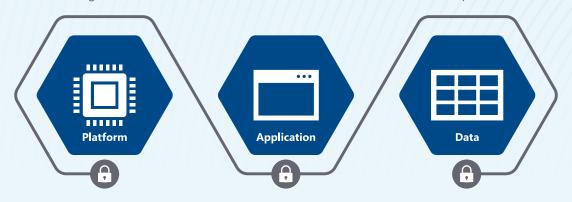

## **Intelligent Workplace**

The goals of the Intelligent Workplace is to empowering your users to be productive and effective while remaining safe, secure and compliant. We can ensure this for your organization on any device, at any time and in any location using the power of Azure and the comprehensive nature of Microsoft 365 tooling.