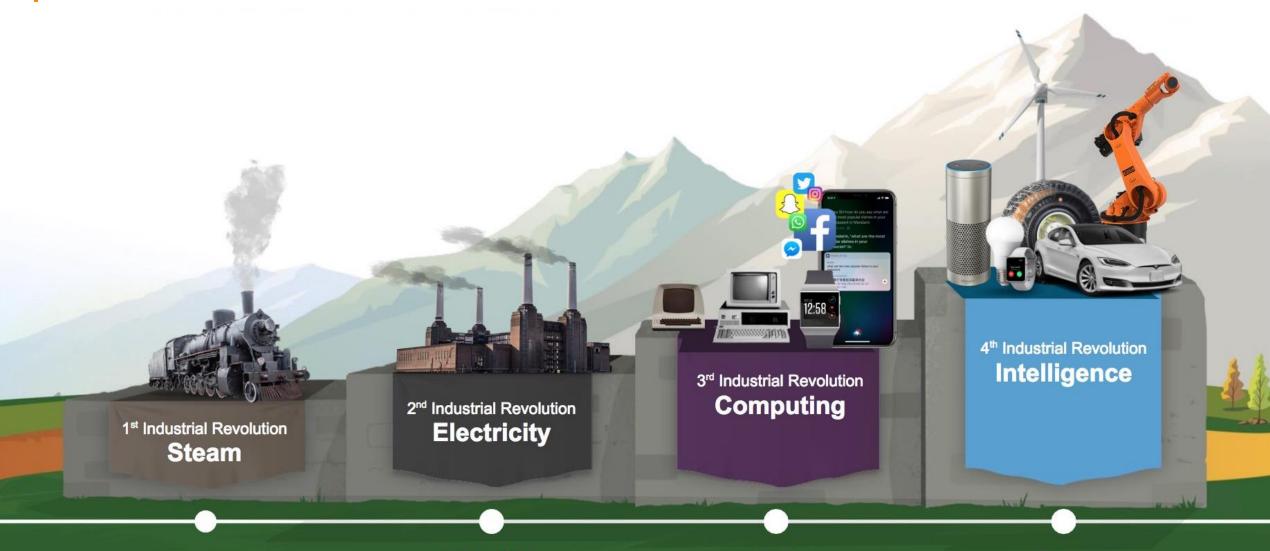

#### FOURTH INDUSTRIAL REVOLUTION

1760-1820 1820-1900 1900s Today

NEWSIGNATURE