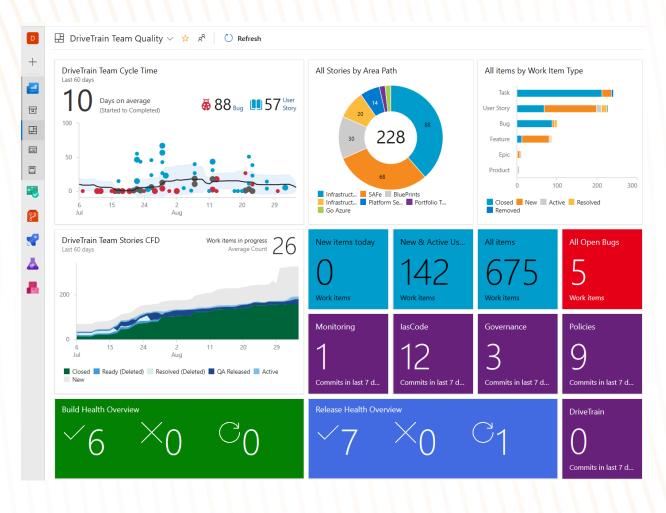

# NS: DRIVETRAIN FOR AZURE

Azure Log Automation Analytics

Azure Backup and DR

App Insights

D365 Power Platform

Azure DevOps

**Azure Sentinel** 

NEWSIGNATURE