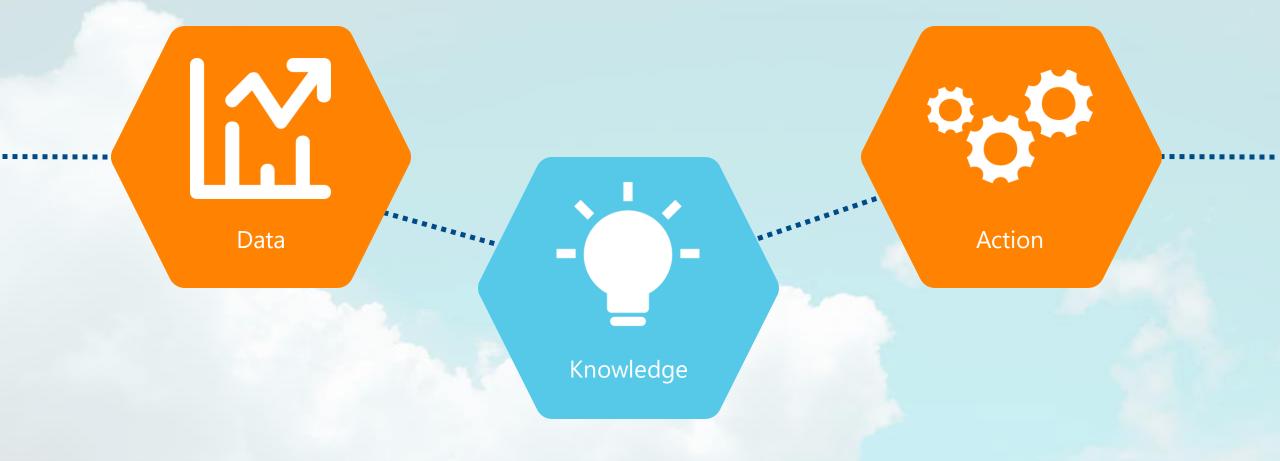

#### Successful organizations of tomorrow will turn data into knowledge and action