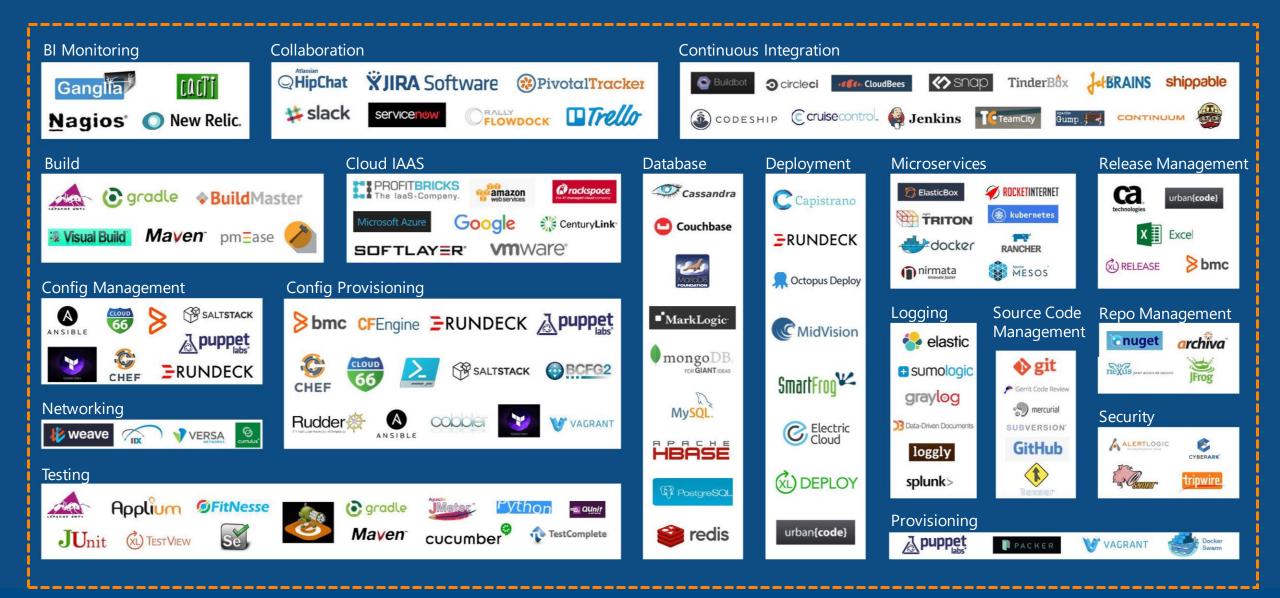

of tomorrow will turn data into knowledge and action





#### Doing so, however, requires you to build a digital operating model





HELPS
ORGANIZATIONS
ACCELERATE USING
MICROSOFT CLOUD



HELPS
ORGANIZATIONS
CONSUME THE
MICROSOFT CLOUD

HELPS
ORGANIZATIONS
GO TO THE
MICROSOFT CLOUD





## DIGITAL OPERATING MODEL



Immersive customer experience apps and portals



Data analytics and knowledge mining



Business process redesign and automation



Intelligent Edge and connected IOT scenarios



Connected field and service scenarios









## Cloud Adoption Framework

















#### DIGITAL OPERATING MODEL



#### **Intelligent Workplace**



### **Intelligent Cloud**















Professional Services





Managed Services





Professional Services







Managed Services









# NS: DRIVETRAIN FOR AZURE









Azure Log Automation Analytics

Azure Backup and DR









App Insights

D365 Power Platform

Azure DevOps









**Azure Sentinel** 











NEWSIGNATURE











Laptop / Desktop



Autopilot AAD Join









Device Guard







Device Health

Bitlocker





Microsoft Intune







Secure Score



Azure AD Premium



Azure Sentinel







MDM Auto Enrolment





Lookout App Management









NEWSIGNATURE







The disruptive impact of DX is about to be felt by every industry as enterprises... massively scale up on DX initiatives.

Only 27% of today's businesses have a digital strategy.

FORRESTER®

Greater reliance on digital brings new challenges. By 2017, 30% of IT budget will be spent on risk, security and compliance.

Gartner

In