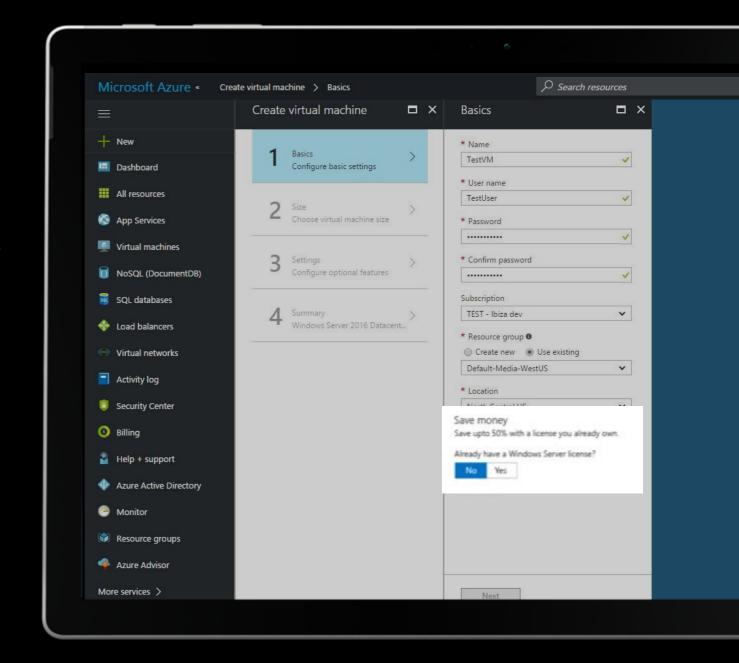

# Azure Migration Plan

This 2-day Azure Infrastructure or application Migration assessment is held onsite at your facility or remotely. The engagement will include meetings with your Infra Team or application Team and business owners, as well as other IT stakeholders.

### Deliverables

Comprehensive Migration Plan to Azure.

## Agenda

- Day 1: Discovery and analysis of your current On-premise environment.
- Day 2: Creation of a detailed plan to highlight overall migration process to Azure