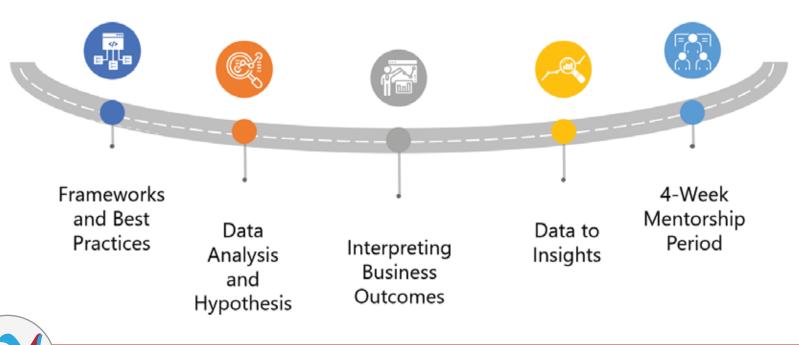

### Data Science Overview Duration: 5 Hours Daily for 10 Days

Copyright © 2020, Volantsys Analytics, all rights reserved