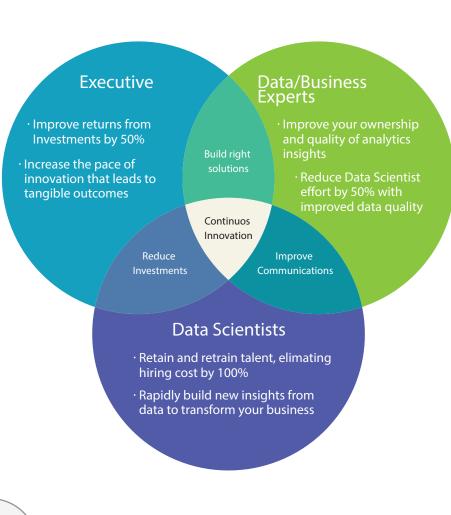

## Benefits

### Build Citizens of Data Science Community

Senior Level/Management

#### Skills Learned:

- Organize teams to promote enterprise AI agility
- Drive data influenced decision
  making culture
- Sponsor right data science solutions to maximize value from data

Data /Business Experts

- Interpret business insights from data analysis and apply the appropriate data science solutions based on business needs
- Evaluate Model performance and develop business outcomes

Project /Product Manager

- Apply data science capabilities to re-define business models
- Identify opportunities to enhance business benefits by leveraging data
- Drive collaboration and diversity within the team to improve ethics and solution quality