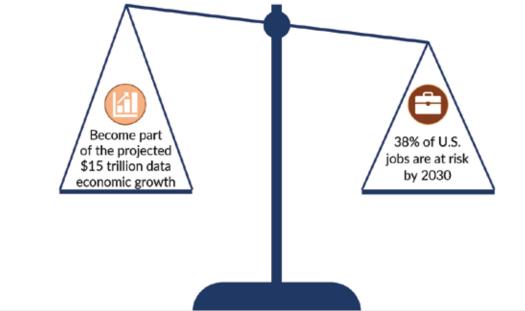

# Data Coach-Mobilize Data To Your Advantage

**Future Proof Your Workforce!** 



## Data Coach

A unique program that allows clients to learn data fluency skills to apply data science models based on business requirements and become more relevant to the changing workforce needs.

### Data Science Overview Duration: 5 Hours Daily for 10 Days



Copyright © 2020, Volantsys Analytics, all rights reserved

### Build Citizens of Data Science Community



Senior Level/Management

#### Skills Learned:

- Organize teams to promote enterprise AI agility
- Drive data influenced decision
  making culture
- Sponsor right data science solutions to maximize value from data



Data /Business Experts



- Interpret business insights from data analysis and apply the appropriate data science solutions based on business needs
- Evaluate Model performance and develop business outcomes