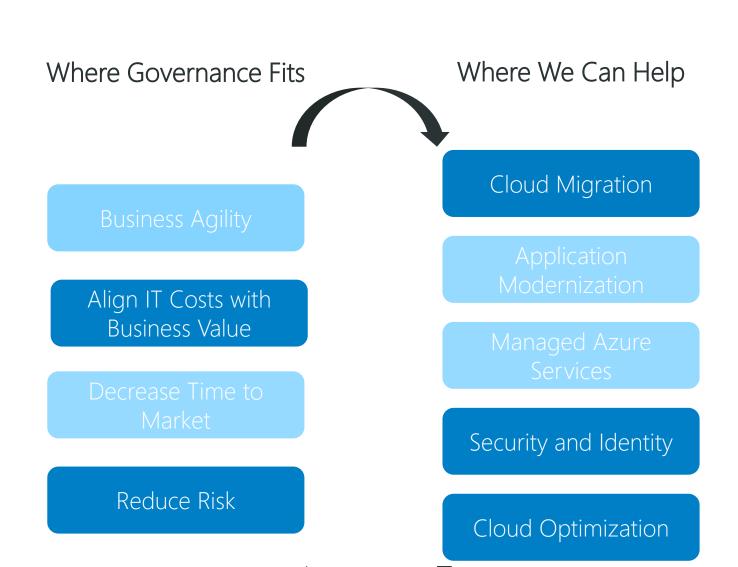

Where We Will Add Value With Azure Governance

## Desired Outcomes

You will understand why it is important and what you can do to:

- 1. Simplify Cloud Management
  - Plan + Organize
  - Provide visibility to business leadership
- 2. Stop Cloud Sprawl
  - Be agile without creating unnecessary bottlenecks
- 3. Reduce Business Risk
  - Ensure regulatory compliance
  - Stop cost overruns
- 4. Reduce Labour Costs
  - Set controls to minimize manual work