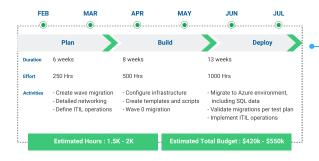

# 2 Migration approach

A summary of how the Azure migration will be executed, including timing, sequence of activities, project teams, etc.