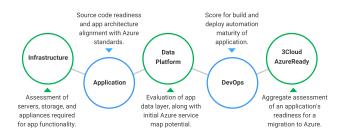

# AzureReady™ Assessment & Accelerators

#### 1 Technical findings

A detailed enumeration of the environment's infrastructure, applications, and identification of any potential challenges or risks to migration and options to mitigate.

# 2 Migration approach

A summary of how the Azure migration will be executed, including timing, sequence of activities, project teams, etc.

# 3 Financial analysis -

Breakdown of future estimated costs on Azure, estimated cost to migrate, and comparison of those with current cost structures to provide ROI analysis for future stages.

 $\Box$ 