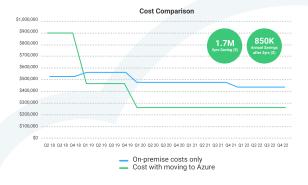

# 3 Financial analysis -

Breakdown of future estimated costs on Azure, estimated cost to migrate, and comparison of those with current cost structures to provide ROI analysis for future stages.

 $\Box$ 