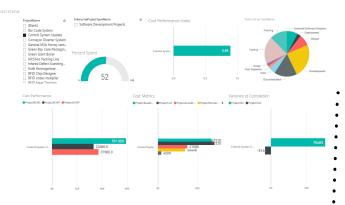

## Do you have the tools to drive and communicate information?

Are your reports static?

Can you refresh reports with the click of a button? (Or automatically?)

How current is your data?

Who is looking at your reports and information and how often?

How is your data being displayed?

**CLAIMS BY PROJECT** 