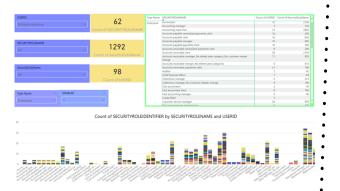

## Do you have the tools to drive and communicate information?

Are your reports static?

Can you refresh reports with the click of a button? (Or automatically?)

How current is your data?

Who is looking at your reports and information and how often?

How is your data being displayed?

**CLAIMS BY PROJECT** 