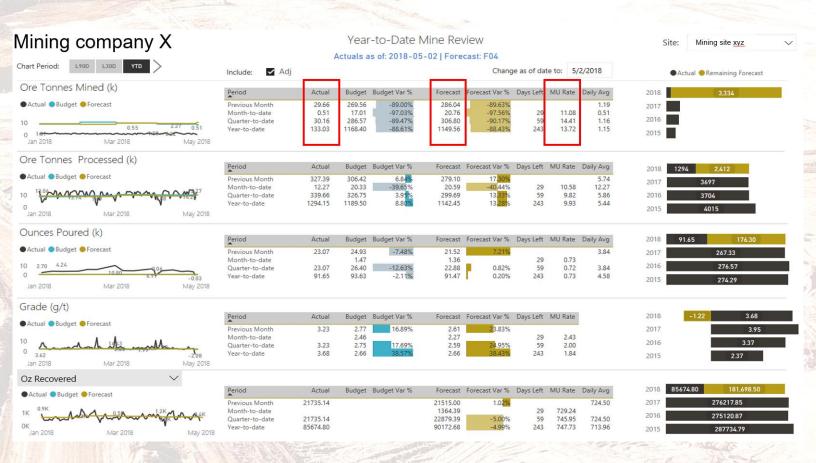

Below is a screenshot capturing key mine metrics, that are collected from the Mine systems.