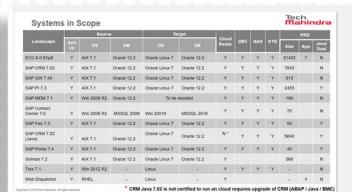

# **SAP Application Cloud Readiness Check Service**

Data Gathering thro' Templates

Analyze

Map Readiness & Potential Migration Approach

| Cloud Readiness for Linux / Oracle |                         |                       |                                                                         | Mahindr                    |
|------------------------------------|-------------------------|-----------------------|-------------------------------------------------------------------------|----------------------------|
| Application Name                   |                         |                       | Cloud Migration Requirements -<br>SAP Product                           | DB Compatibility for Cloud |
| ECC 6.0 Ehp6                       | AIX 7.1 / Oracle 12.2   | Oracle Linux          | Yes                                                                     | Yes                        |
| SAP CRM 7.02                       | AIX 7.1 / Oracle 12.2   | Oracle Linux          | Yes                                                                     | Yes                        |
| SAP GW 7.40                        | A0X 7.1 / Oracle 12.2   | Oracle Linux          | Yes                                                                     | Yes                        |
| SAP PI 7.3                         | AIX 7.1 / Oracle 12.2   | Oracle Linux          | Yes                                                                     | Yes                        |
| SAP MDM 7.1                        | Win 2008 R2/Oracle 12.3 | TBD                   | Required to be assessed and finalize migration option                   |                            |
| SAP Contact Center7.0              | Win 2008 R2/MSSQL 2008  | Win 2016 / MSSQL 2016 | Yes                                                                     |                            |
| SAP Fed 7.3                        | A/X 7.1 / Oracle 12.2   | Oracle Linux          | Yes                                                                     | Yes                        |
| CRM 7.02 - JAVA                    | AX 7.1 / Oracle 12.2    | Oracle Linux          | SAP NW Jave to be updated to 7.1<br>or high -CRM Stack requires upgrade | Yes                        |
| SAP Portal 7.4                     | ADX 7.1 / Oracle 12.2   | Oracle Linux          | Yes                                                                     | Yes                        |
| Solman 7.2                         | AIX 7.1 / Oracle 12.2   | Oracle Linux          | Yes                                                                     | Yes                        |
| Trex 7.1                           | Win 2012 R2             | Linux                 | Yes                                                                     | 21                         |
| Web Dispatcher                     | RHEL                    | Linux                 | Yes                                                                     |                            |

Sample Outcome