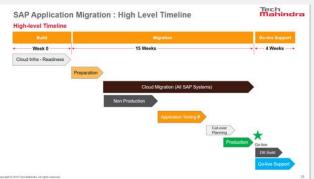

|
| SAP Portal 7.4                     | ADX 7.1 / Oracle 12.2   | Oracle Linux          | Yes                                                                     | Yes                        |
| Solman 7.2                         | AIX 7.1 / Oracle 12.2   | Oracle Linux          | Yes                                                                     | Yes                        |
| Trex 7.1                           | Win 2012 R2             | Linux                 | Yes                                                                     | 21                         |
| Web Dispatcher                     | RHEL                    | Linux                 | Yes                                                                     |                            |

Sample Outcome





# Thank You