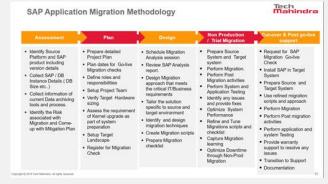

|
| SAP Portal 7.4                     | ADX 7.1 / Oracle 12.2   | Oracle Linux          | Yes                                                                     | Yes                        |
| Solman 7.2                         | AIX 7.1 / Oracle 12.2   | Oracle Linux          | Yes                                                                     | Yes                        |
| Trex 7.1                           | Win 2012 R2             | Linux                 | Yes                                                                     | 21                         |
| Web Dispatcher                     | RHEL                    | Linux                 | Yes                                                                     |                            |

Sample Outcome





# Thank You