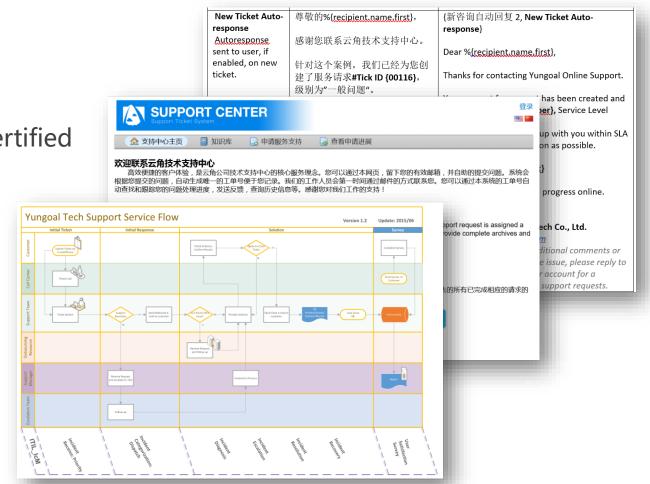

## ▶ – Operation Process

Follow ITIL process ISO20000/ISO27001 certified

Ticket System Support

Guaranteed SLA Monthly report