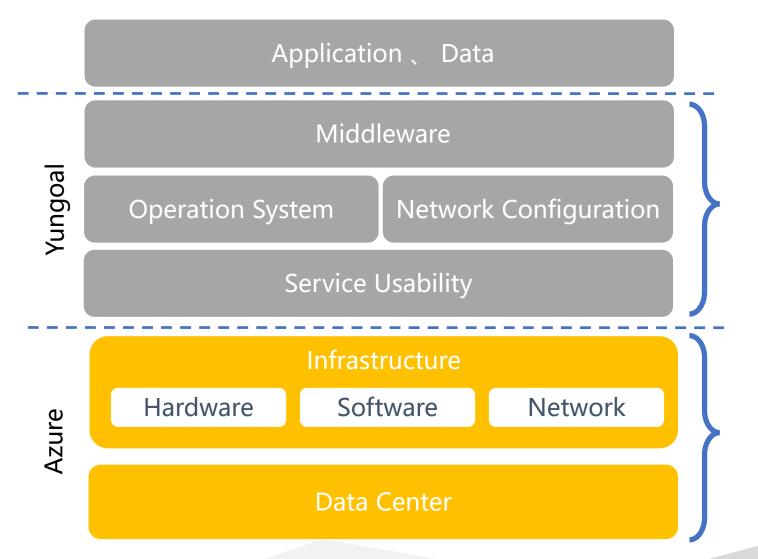

## **Shared Responsibility Model**

- Monitoring
- Network access
- Logon auditing
- Asset management
- Guest OS patching
- Anti-malware
- Backup & restore
- 24\*7 physical security
- Physical access security
- MFA
- Data purge
- IPS/IDS
- Security check
- Network monitoring
- Secure API endpoint