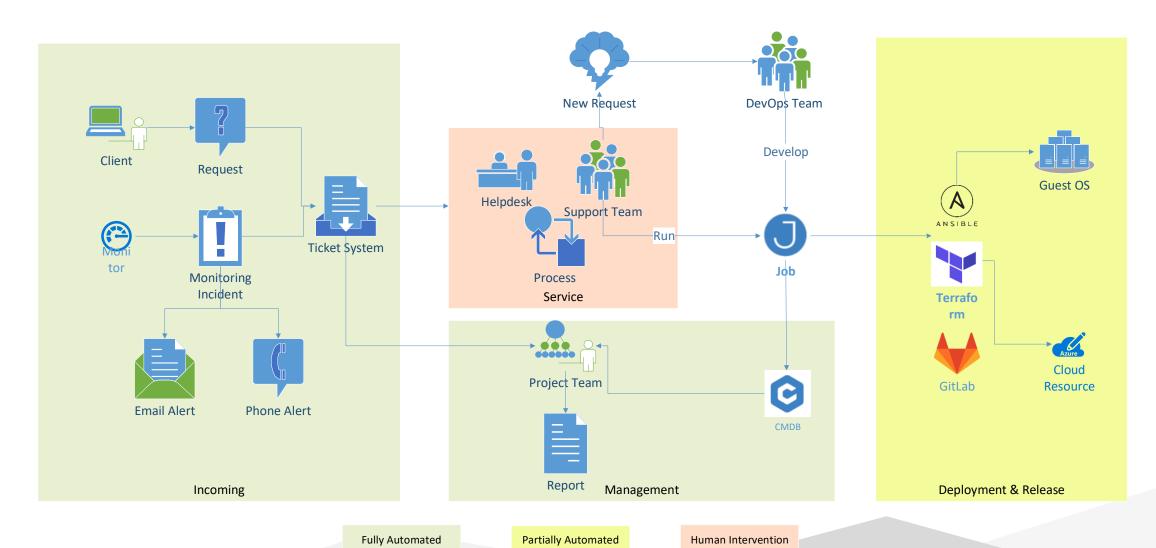

## ▶ – Operation Process

Follow ITIL process ISO20000/ISO27001 certified

Ticket System Support

Guaranteed SLA Monthly report