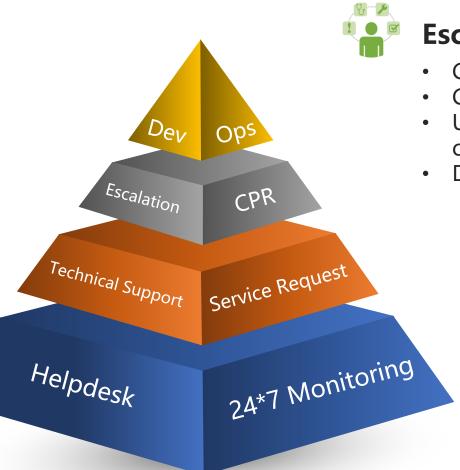

## **Support Team**

#### Helpdesk

- 24/
- 24\*7 Monitoring
- Different means of alert
- Tracking with ticket system

#### **Technical Support**

- Rapid response for technical solutions
- Large-scale deployment with automation tools
- Incident resolution
- Guaranteed SLA

#### **Escalation Team**

- Critical problem resolution
- Case troubleshooting & escalation
- Upgrade and track the problems of cloud platform
- DevOps system design

#### **DevOps Team**

- DevOps platform development
- PaaS service dev support