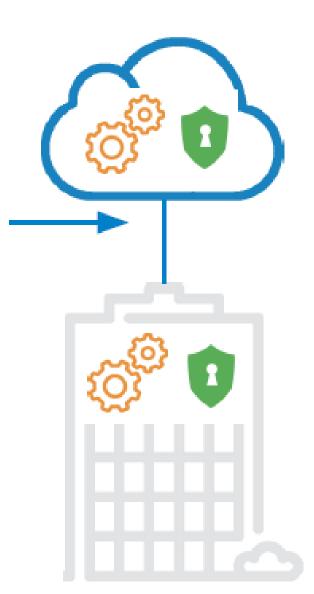

# Target and deploy

Prepare to migrate applications and servers to a modern platform by providing a solid security foundation

## Modernise and migrate

Redevelop secure applications and move them to the new on-premises or cloud platform