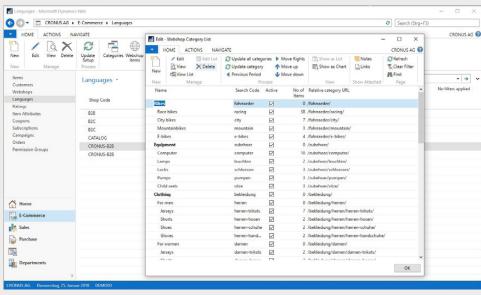

#### Administration of webshop payment methods in Microsoft Dynamics

Category management in Microsoft Dynamics