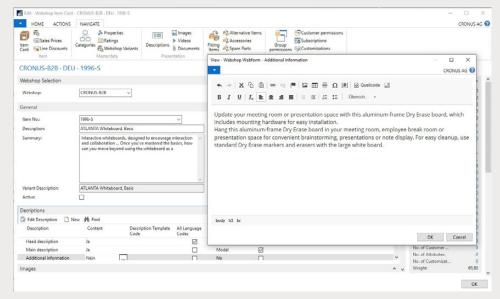

phone app



OCI interface



### e-commerce driven by Microsoft Dynamics

### Forget troublesome interfaces and experience complete integration!



### **Compatibility**

dynamic commerce can be integrated quickly and seamlessly into your existing Microsoft Dynamics installation. Your previous customisations will not be affected in any way. dynamic commerce is compatible with:

- Microsoft Dynamics NAV version 3.60 to 2017
- Microsoft Dynamics 365 for Finance and Operations, Business edition

### **Certified add-on for Microsoft Dynamics**



"dynamic commerce connect" is the Microsoft certified add-on for Microsoft Dynamics that enables the complete administration of your webshops from your ERP software. It can be activated by your Microsoft Dynamics partner or via Microsoft AppSource.



#### Management of products in Microsoft Dynamics



#### Administration of webshop payment methods in Microsoft Dynamics



Category management in Microsoft Dynamics

### Field-tested and future-proof

## Just like over 100 other companies have before, you can trust in dynamic commerce as your e-commerce partner!

With over 20 new projects per year, dynamic commerce is the established e-commerce solution for Microsoft Dynamics. Through continuous improvement, current trends are directly integrated into our software.





















































### See it in action!

Schedule an online demo and experience dynamic commerce live and in action.

### **Get In touch with us!**

Our dynamic commerce team is ready to answer all your questions and provides you with an in