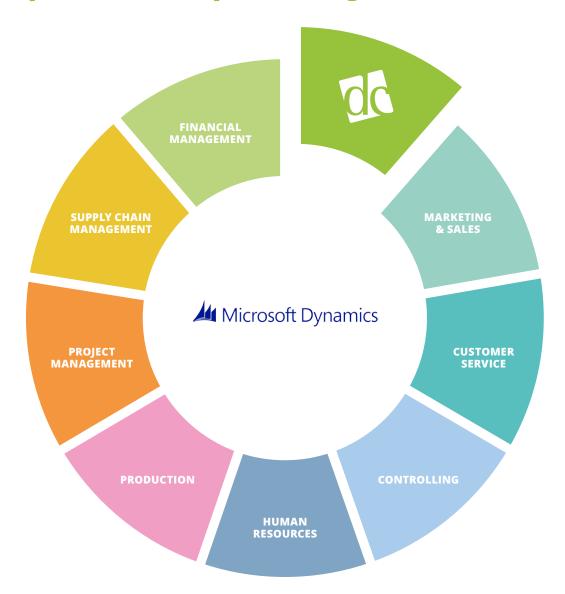

### Professional webshop software driven by Microsoft Dynamics

Microsoft Dynamics is a high performance ERP system for medium sized businesses. It enables end-to-end, transparent processes in financial management, marketing, sales, procurement, distribution & warehousing, auditing and much more. Why settle for an isolated website?