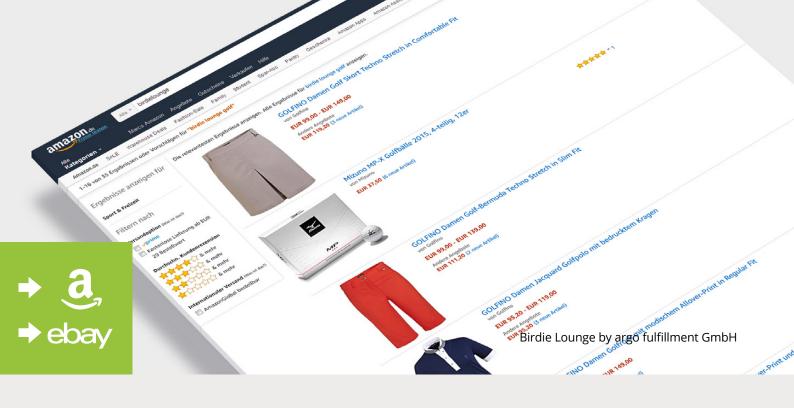

### Marketplace integration with dynamic commerce

### Manage your online marketplaces such as eBay and Amazon directly from your ERP solution!

Our software solution provides all the necessary functionality required for you to sell your products on different sales platforms. Reduce product management and data entry to an absolute minimum via complete integration with your ERP system. With just a few clicks, you can publish products to the major online marketplaces directly from Microsoft Dynamics. Incoming orders of these sales channels are automatically synchronised in Microsoft Dynamics.