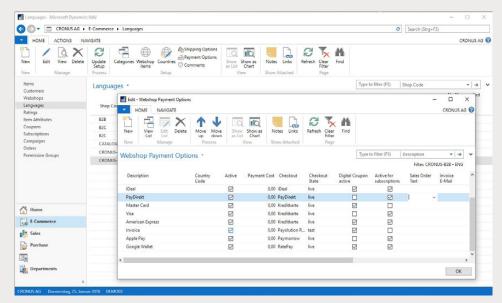

#### Administration of webshop payment methods in Microsoft Dynamics

Category management in Microsoft Dynamics