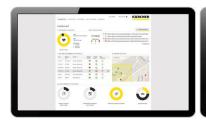

- Based upon the CENTERSIGHT® IoT platform Device Insight provides the customer with a web based industrial monitoring and analytics solution
- Start: 2014

- Data scientists are able to provide additional consulting services to end customers
- Browser based support for the protocols RDP, VNC and SSH
- Security features include a private APN, IPsec and HTTPS encryption