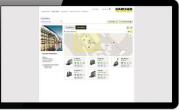

- CENTERSIGHT® provides the embedded client and serves as middleware for monitoring and visualizing machine data and alerts
- Users are able to see the workload and condition of the fleet inside the IoT portal
- Start: 2013