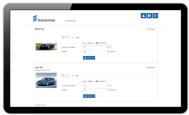

- CENTERSIGHT® EDGE collects data on the coffee machine IPC, data is pre-processed
- CENTERSIGHT® application framework for machine and device management, commissioning, reporting and alerting.

• Start: 2015