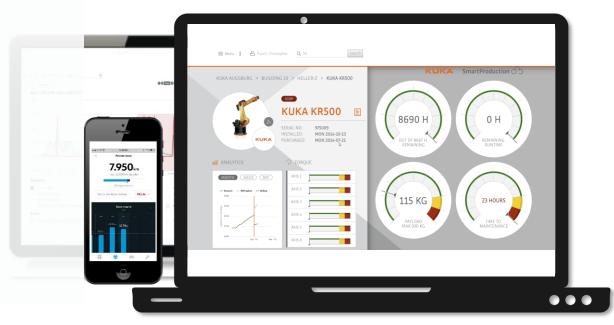

### **Platform & Applications**

- Device Management
- Data Processing & Storage
- KPI Designer
- Configurable Dashboards
- · Condition Monitoring
- Industrial Analytics & Machine Learning
- Track & Trace
- Remote Service with AR