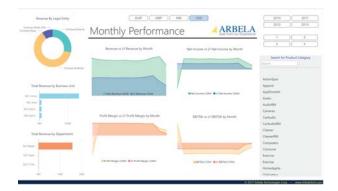

Interactive Dashboards Viewed from your Mobile Device

#### Harness Your Business Data to Improve Agility & Performance

ADI provides near-real-time analytics, refreshing as frequently as every few minutes. It's a pre-build data warehouse and extraction logic coupled with trusted analytics, reports, and persona based dashboards. The schema is designed in utilizing the Kimball Star Schema approach, which allows for data to be brought in from any data source to compliment your Dynamics 365 data. Empower your users with drill down capabilities as well as discover actional insights within our Power BI interface. Spend less time on developing, integrating & validating your Data Warehouse by leveraging ADI as a platform to start your analytics journey.

- Robust Data Warehouse: Quickly and easily unify business-critical information from Dynamics AX and CRM, as well as other external sources - into a single enterprise wide schema.
- Advanced Analytics: A powerful data foundation enables cross-organizational insights from business data and serves as the foundation for forecasting, predictive and prescriptive analysis.
- Interactive Dashboards & Reports: Visualize, access, and share key operational information and key metrics via the Web or through any mobile device.
- Search & Query Capabilities: Ask questions like, "What were last year's sales by product by state?" And get a stunning, interactive visualization as an answer.
- Analytics & Trend Analysis: Explore, analyze and identify actionable trends by having the system determine outlier statistical anomalies that may be affecting your business.
- Security: Microsoft cloud computing infrastructure and platforms ensure reliable and safe data storage and security, while row-level security can be easily set up per user to limit the data they can access and report on.