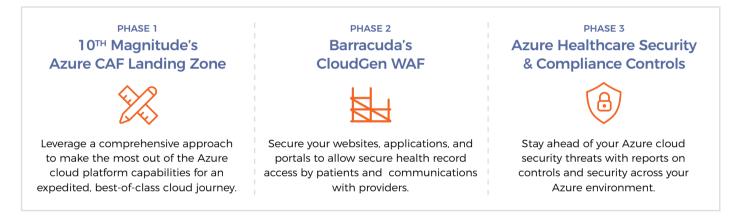

# **HEALTHCARE INNOVATIONS**

The Healthcare Optimized Azure Cloud Adoption Framework (CAF) Landing Zone leverages the power and integration of 10<sup>™</sup> Magnitude's proven cloud solution and Barracuda's CloudGen WAF to deliver Azure best practices and secure deployment for web applications—giving you the power to elevate your services and innovate with complete