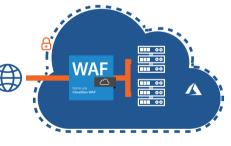

# **HEALTHCARE INNOVATIONS**

The Healthcare Optimized Azure Cloud Adoption Framework (CAF) Landing Zone leverages the power and integration of 10<sup>™</sup> Magnitude's proven cloud solution and Barracuda's CloudGen WAF to deliver Azure best practices and secure deployment for web applications—giving you the power to elevate your services and innovate with complete

STRENGTH IN SECURITY