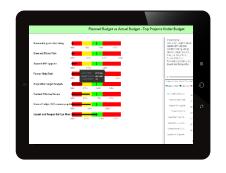

#### **Business Analytics**

Transform data into insight and action

Meet your specific information needs and make better decisions with Power BI solutions for visualization and aggregation of data from across multiple sources

Get started today with Advaiya, Microsoft Gold Partner for Data Analytics to understand your data better.

## **Business Analytics Solutions**

Data visualization and reporting

Data discovery and aggregation

Scorecards and dashboards

Sentiment analysis

(customized per your objective)

**Power BI Reports for** ShareAdvance