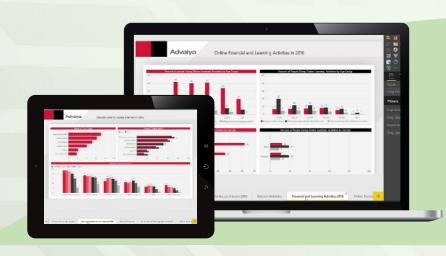

#### **Business Analytics**

Transform data into insight and action

Meet your specific information needs and make better decisions with Power BI solutions for visualization and aggregation of data from across multiple sources

Get started today with Advaiya, Microsoft Gold Partner for Data Analytics to understand your data better.

## **Business Analytics Solutions**

Data visualization and reporting

Data discovery and aggregation

Scorecards and dashboards

Sentiment analysis

(customized per your objective)

**Power BI Reports for** ShareAdvance