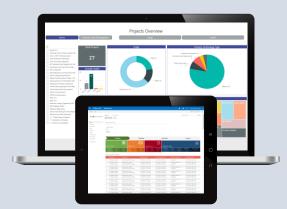

#### **Business Analytics**

Transform data into insight and action

Meet your specific information needs and make better decisions with Power BI solutions for visualization and aggregation of data from across multiple sources

## **Business Analytics Solutions**

Data visualization and reporting

Data discovery and aggregation

Scorecards and dashboards

Sentiment analysis

(customized per your objective)

**Power BI Reports for** ShareAdvance