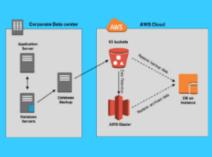

"Advaiya is a top-notch company in terms of creativity, delivery, and connection to their customers."

Dillon Bianchi, President, Uptown Treehouse, Inc.

Backup and Archiving Solution

Cloud Compete Teardown For Microsoft

Aws For Azure Developer:
Primer