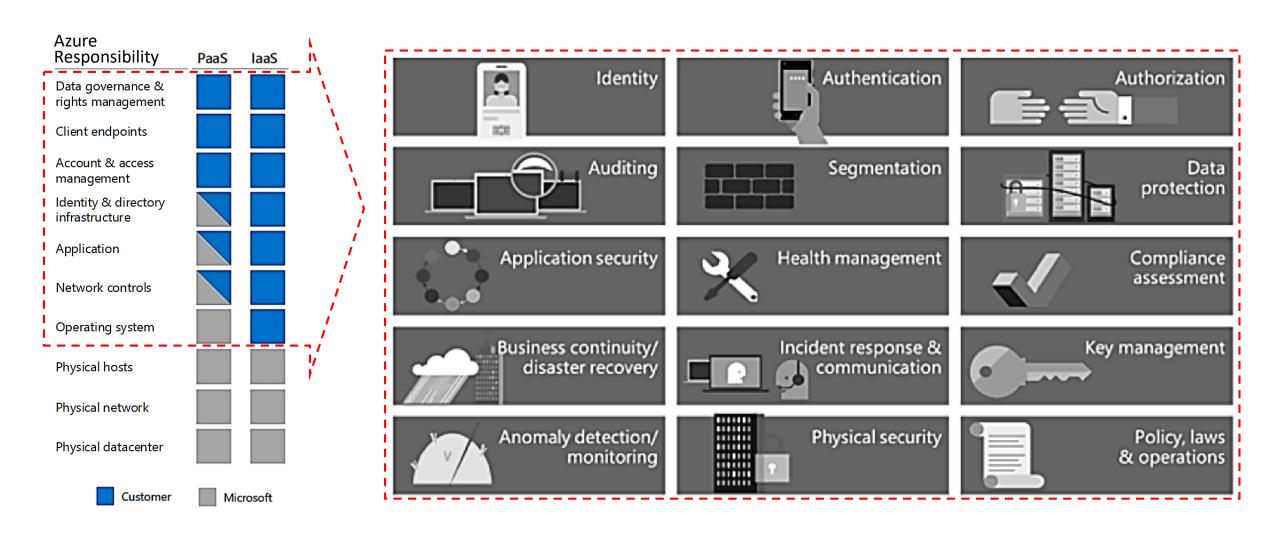

## **Neovera Cloud Security**

- 200+ Clients
- 70+ Engineers



'Fast 50' startups to SaaS/PaaS

the Fortune Global 500

**Financial** 

**Services** 

Education Non-Profit

**Digital** Media



- 24x7 JSOC at the Heart of the Internet Innovation
- **Commitment Delivering successful results**



Experience • Innovation • Commitment











Healthcare

Medical









#### Cloud Application Security Landscape







# Cloud Migration Methodology



Integration

**Automation** 

**†↓**↑ Management







## Managed Azure Security Services







### What's your telework priority?

- ↑ Capability/Performance?
- ↓ Reduce Risk/Cost?
  - Data Class/Gov (Azure IP)
  - ◆ Network/VPN Security
  - ♦ Multi-Factor Authentication (MFA)
  - ◆ Password-less/Biometric Auth
  - ♦ Single Sign-On (SSO)

- Windows Virtual Desktop (WVD)
- Active Directory / Azure AD
- ◆ Cloud Application Security (MCAS)
- ◆ Identity Governance
- ◆ Privileged/Role-based IAM

- SIEM/SOAR (Azure Sentinel)
- Threat Modeling (ATT&CK)
- ◆ User Behavior Analytics (UBA)
- ◆ Compliance (CIS, NIST, SEC, GDPR)
- ◆ Business Contingency/Continuity



**DESIGN** 







Automation



Integration () Management