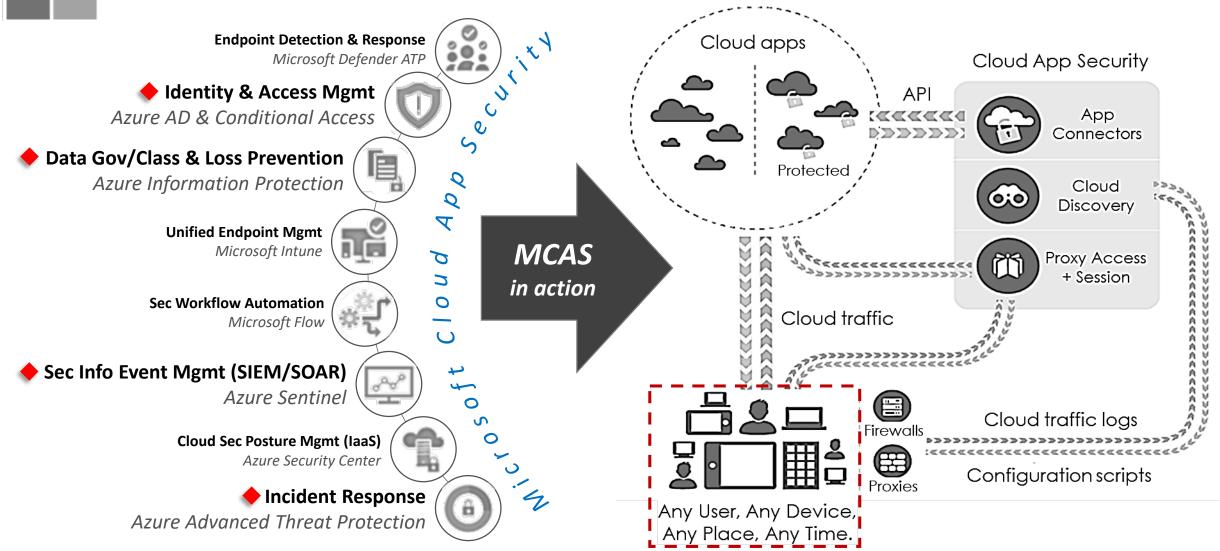

## **Neovera Cloud Security**

- 200+ Clients
- 70+ Engineers



'Fast 50' startups to SaaS/PaaS

the Fortune Global 500

**Financial** 

**Services** 

Education Non-Profit

**Digital** Media



- 24x7 JSOC at the Heart of the Internet Innovation
- **Commitment Delivering successful results**



Experience • Innovation • Commitment











Healthcare

Medical









#### Cloud Application Security Landscape







# Cloud Migration Methodology



Integration

**Automation** 

**†↓**↑ Management







## Managed Azure Security Services







### What's your telework priority?

- ↑ Capability/Performance?
- ↓ Reduce Risk/Cost?
  - Data Class/Gov (Azure IP)
  - ◆ Network/VPN Security
  - ♦ Multi-Factor Authentication (MFA)
  - ◆ Password-less/Biometric Auth
  - ♦ Single Sign-On (SSO)

- Windows Virtual Desktop (WVD)
- Active Directory / Azure AD
- ◆ Cloud Application Security (MCAS)
- ◆ Identity Governance
- ◆ Privileged/Role-based IAM

- SIEM/SOAR (Azure Sentinel)
- Threat Modeling (ATT&CK)
- ◆ User Behavior Analytics (UBA)
- ◆ Compliance (CIS, NIST, SEC, GDPR)
- ◆ Business Contingency/Continuity



**DESIGN** 







Automation



Integration () Management