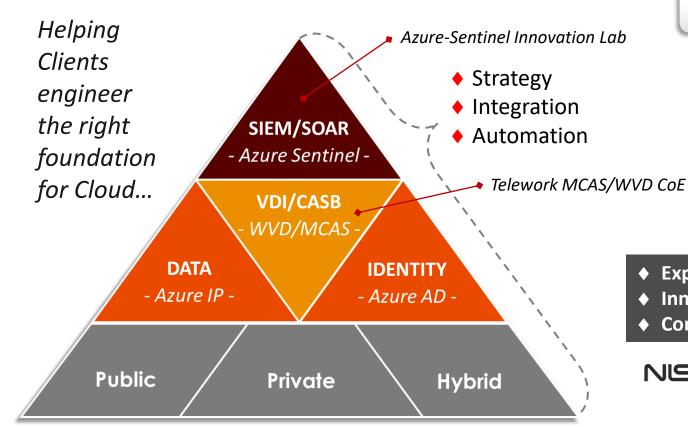

## **Neovera Cloud Security**

- 200+ Clients
- 70+ Engineers



'Fast 50' startups to SaaS/PaaS

the Fortune Global 500

**Financial** 

**Services** 

Education Non-Profit

**Digital** Media



- 24x7 JSOC at the Heart of the Internet Innovation
- **Commitment Delivering successful results**



Experience • Innovation • Commitment











Healthcare

Medical









#### Cloud Application Security Landscape







# Cloud Migration Methodology



Integration

**Automation** 

**†↓**↑ Management







## Managed Azure Security Services







### What's your telework priority?

- ↑ Capability/Performance?
- ↓ Reduce Risk/Cost?
  - Data Class/Gov (Azure IP)
  - ◆ Network/VPN Security
  - ♦ Multi-Factor Authentication (MFA)
  - ◆ Password-less/Biometric Auth
  - ♦ Single Sign-On (SSO)

- Windows Virtual Desktop (WVD)
- Active Directory / Azure AD