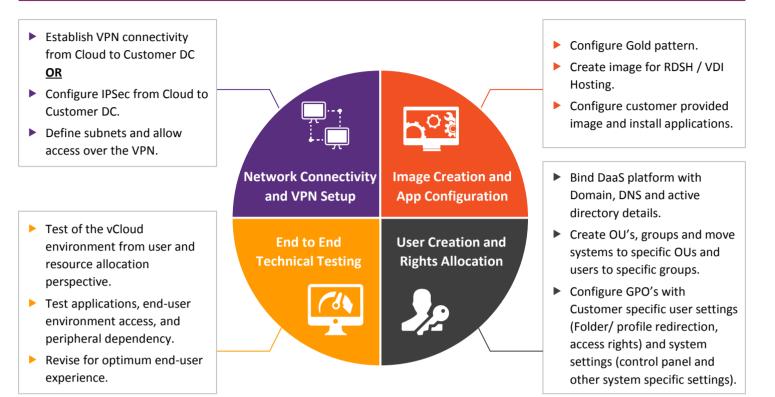

Anunta's Onboarding services ensures end-to-end management of workload transition to cloud and are executed by acknowledged experts in cloud and virtualization technologies. The Onboarding services include, design & implementation, active directory configuration, image creation and application configuration, end-to-end technical testing and migration services.

## **Onboarding Services**