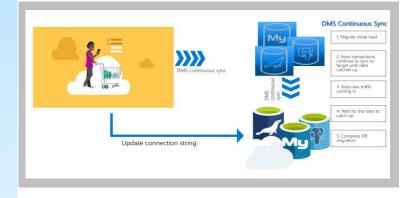

Motifworks Azure Migration activity

- Azure MySQL Architecture design
- Setup Azure environment
- Premigration activity
- Create db server and required databases
- Setup security
- Actual migration
- Post Migration scripts
- Change application connections to azure Mysql databases
- Test connectivity and features