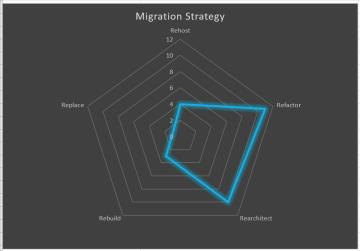

plete migration without any issues and on time completion record.

DIRECTOR – BUSINESS APPLICATIONS, LARGE Health Care FIRM



### **HOW IT WORKS**

# Your On-Premise database



- On –premises databases assessment
- Review of assessment report
- Discuss migration plan
- Finalize migration





- What are your business objectives?
- What are your pain-points?
- Database features supports in azure Mysql



Motifworks Azure Migration activity

- Azure MySQL Architecture design
- Setup Azure environment
- Premigration activity
- Create db server and required databases
- Setup security
- Actual migration
- Post Migration scripts
- Change application connections to azure Mysql databases
- Test connectivity and features



Migration

Configuration Change and Validation

### **SAMPLE OUTPUT**







# MOTIFWORKS SMART AZURE MYSQL MIGRATION

### Our promise to you

Migration of on-premises MySQL databases to azure with cost effective and best performance in azure.

### \$15,000 VALUE

#### 2 weeks

You may be eligible to receive funding for this engagement through Microsoft funded programs

#### **ABOUT MOTIFWORKS**

At Motifworks, we are AZURESMART. We are one of the fastest-growing cloud solutions providers, specializing in Cloud Adoption, Application Innovation, and Effective Data Strategies. Our passion is to empower you to accelerate your digital transformation initiatives using the Microsoft Azure cloud. We're here to simplify your path to explore what's possible.