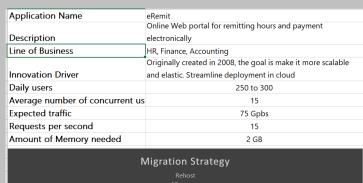

omplete migration without any issues and on time completion record.

DIRECTOR – BUSINESS APPLICATIONS, LARGE Health Care FIRM



### **HOW IT WORKS**

# Your On-Premise database



- On –premises databases assessment
- Review of assessment report
- Discuss migration plan
- Finalize migration





- What are your business objectives?
- What are your pain-points?
- Database features supports in azure Mysql



Motifworks Azure Migration activity

- Azure MySQL Architecture design
- Setup Azure environment
- Premigration activity
- Create db server and required databases
- Setup security
- Actual migration
- Post Migration scripts
- Change application connections to azure Mysql databases
- Test connectivity and features



Migration

Configuration Change and Validation

### **SAMPLE OUTPUT**







# MOTIFWORKS SMART AZURE MYSQL MIGRATION

### Our promise to you

Migration of on-premises MySQL databases to azure with cost effective and best performance in azure.

### \$15,000 VALUE

#### 2 weeks

You may be eligible to receive funding for this engagement through Microsoft funded programs

#### **ABOUT MOTIFWORKS**

At Motifworks, we are AZURESMART. We are one of the fastest-growing cloud solutions providers, specializing in Cloud Adoption, Application Innovation, and Effective Data Strategies. Our passion is to empower you to accelerate your digital transformation initiatives using the Microsoft Azure cloud. We're here to simplify your path to explore what's possible.