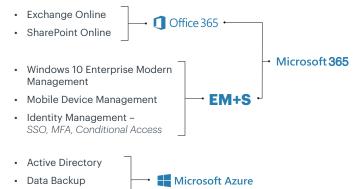

A defined business requirements/technical requirements document for moving to the Cloud.

A recommendation, and optional Proof of Concept (POC), for moving specific workloads (e.g. Microsoft Exchange, Microsoft Azure VPN, Microsoft 365) to the Cloud.