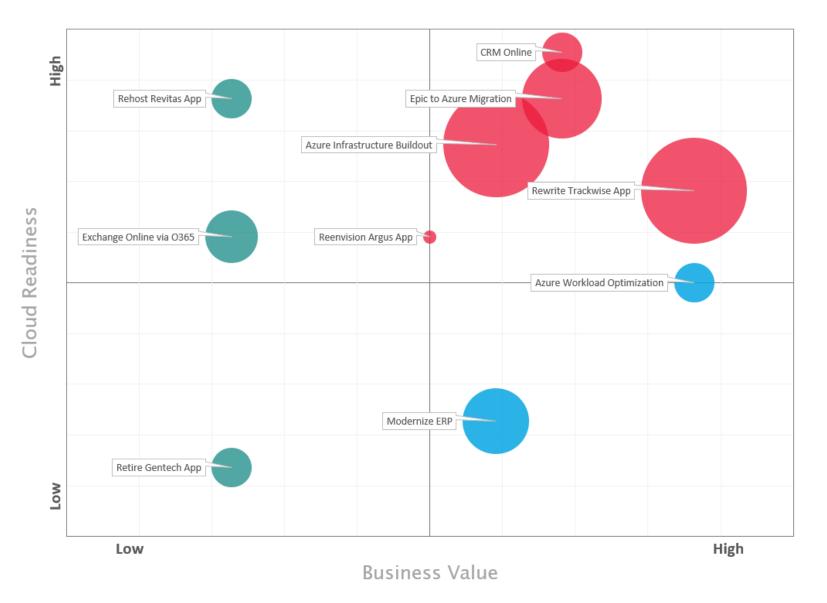

## IMMEDIATE INITIATIVES FOLLOW-UP INITIATIVES FUTURE INITIATIVES

**SIZE** of the initiative represents the relative effort, compared to the other initiatives

**CLOUD READINESS**, along the Y Axis, represents how quickly we can act on this initiative, based on dependencies, understanding of need, and other factors

**BUSINESS VALUE**, along the X Axis, represents the relative value of the initiative, considering client priority, hard BOL like equipment savings, and soft BOL

ROI like equipment savings, and soft ROI, like increases in productivity