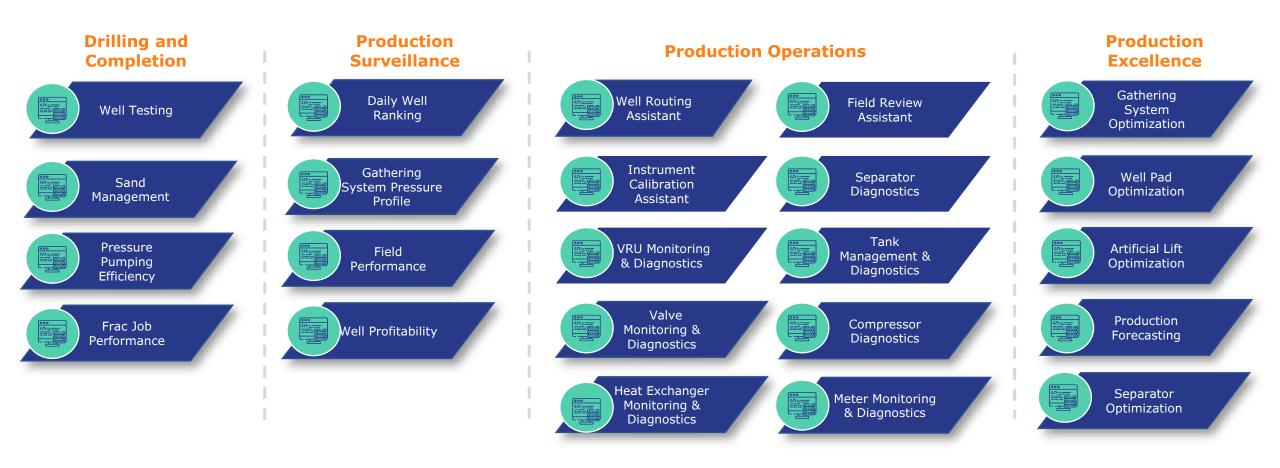

# Comprehensive set of applications to monitor and enhance performance through out the life of a well

Powering process unit calibration

Powering digital controls for the world's first compact production skid