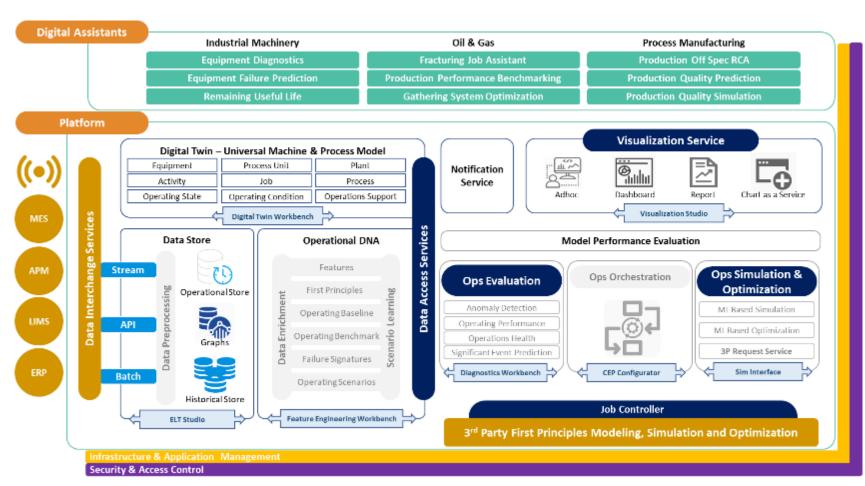

#### CEREBRA CORE CAPABILTIES

## Cerebra has a comprehensive suite of tools to address the AI value chain

- Highly extensible digital twin to support advanced analytics
- Open platform to support 3P integration of tools and technology
- Complex Event Processing engine for Very Large-Scale Operations
- Wide visualization experience choices
- No Code / Low code led deployments