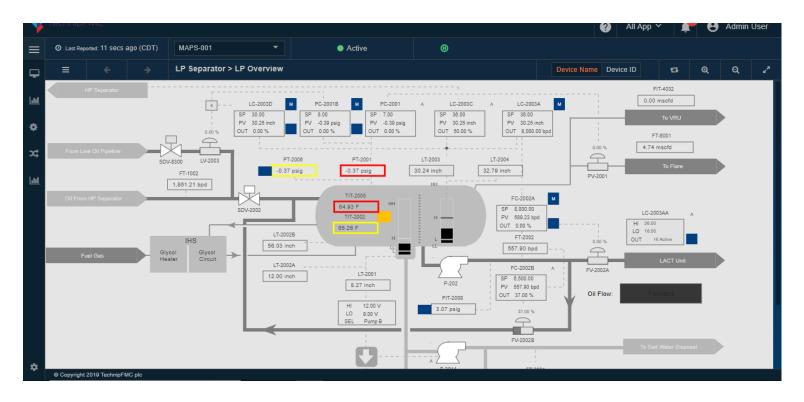

## Cerebra is the central nervous system for the factories of the future

**Manufacturing lines** 

Varied product categories

Real time interventions to over **750,000** batches and counting...