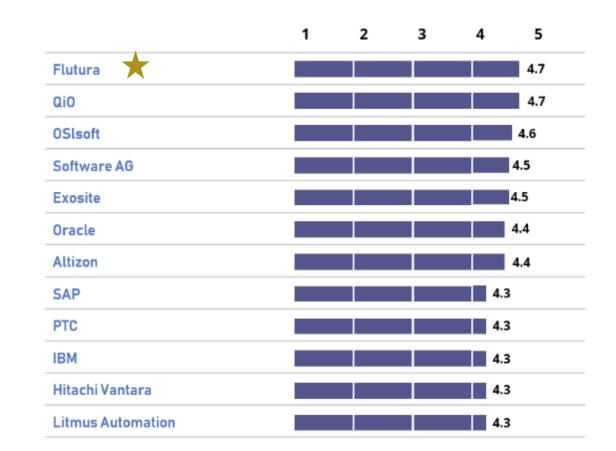

#### **CEREBRA GLOBALLY RANKED #1**

### **Our customers experience Thought Leadership, Agility & Trust**

Senior Manager R&D , O&G Industry

Source: Gartner Peer Insights, Excluding names with <10 reviews

**Gartner** "Congratulations ! Flutura is the HIGHEST ranked vendor in the Voice of the Customer research for Industrial IoT ! "