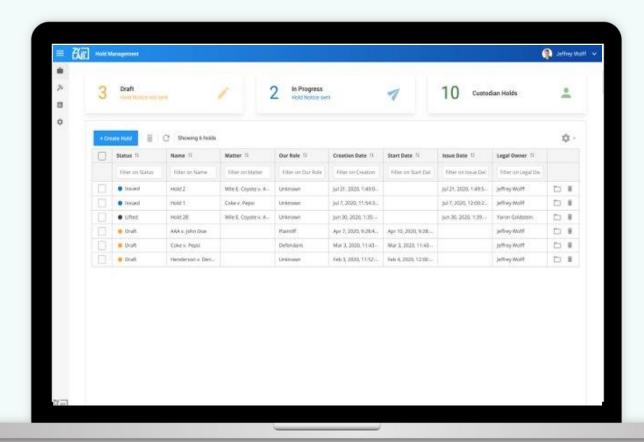

#### **Address Books**

Integration to Azure Active
Directory allows hold owners to
easily filter and select hold
recipients. Additionally,
custodians outside your
organization can also be added
to any hold.

### Message and Questionnaire templates

Create and manage message & survey templates that can be used along with custom scheduling of reminders.

#### **Custodian Portal**

Custodians can respond to a hold notice from any mobile device. Portal allows them to see all holds they are currently part of, as well as respond to any required surveys or questionnaires that they have to complete.

#### Reporting

Custodians can respond to a hold notice from any mobile device. Portal allows them to see all holds they are currently part of, as well as respond to any required surveys or questionnaires that they have to complete.