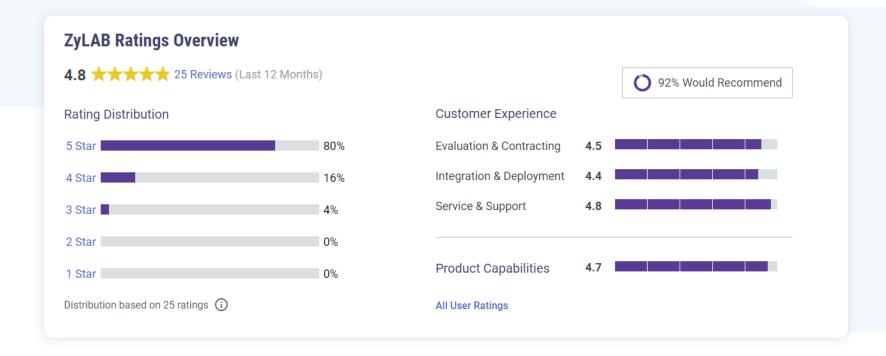

#### Don't take our word for it. Take Gartner's

#### ZyLAB is rated 4.8 by peers on Gartner

# 1 among peers / competitors in the industry

Reviews submitted by ZyLAB customers and vetter by Gartner

93% would recommend ZyLAB