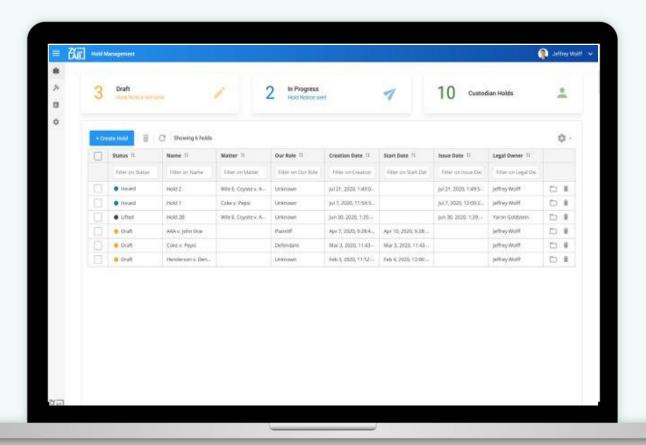

#### **Address Books**

Integration to Azure Active
Directory allows hold owners to
easily filter and select hold
recipients. Additionally,
custodians outside your
organization can also be added
to any hold.

### Message and Questionnaire templates

Create and manage message & survey templates that can be used along with custom scheduling of reminders.

#### **Custodian Portal**

Custodians can respond to a hold notice from any mobile device. Portal allows them to see all holds they are currently part of, as well as respond to any required surveys or questionnaires that they have to complete.

#### Reporting

Custodians can respond to a hold notice from any mobile device. Portal allows them to see all holds they are currently part of, as well as respond to any required surveys or questionnaires that they have to complete.