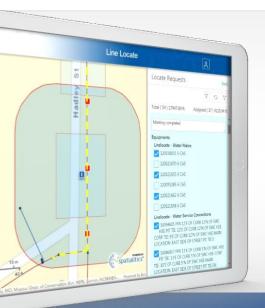

## **Verify & Close Ticket**

Mobile app for locators to verify requests and mark asset locations before closing

Fully integrated application set

Access anywhere, anytime

Intelligent auto-clear

Optimum routing for field personnel