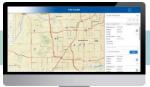

## An Azure hosted SaaS-Solution Automating the 'Call Before You Dig' Process

How Works...

**Auto-Receive Requests** 

Fully integrated with local 811 system

## **Assign & Dispatch**

Manage, review and assign multiple locate requests