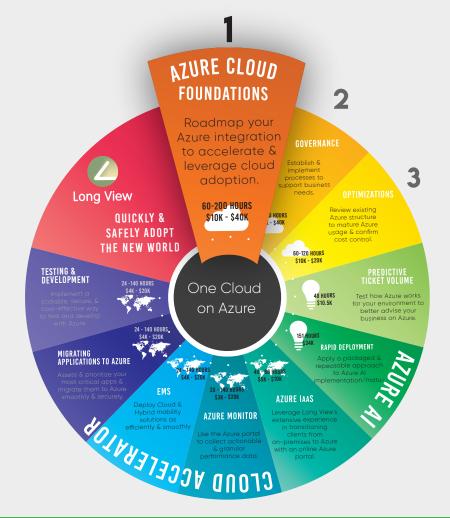

## **AZURE FOUNDATIONS - STEP 1**

Long View Azure Foundations provides architectural input and trusted advice on properly defining, adopting and further integrating Azure into your existing environment, processes, policies and procedures. As the first of three steps, the purpose of Long View Azure Foundations is to accelerate your Cloud Adoption to ensure that your organization is setup with the right access, security and foundational components specific to your business needs.

The Long View Azure Foundations program delivers a base for your cloud adoption in manageable stages and provides structure for more permanent systems to be applied to the right functions. A set of flexible controls and Azure capabilities provide organization and structure to your overall environment, and ensures that services built on the public cloud are delivered appropriately. Azure Foundations gives both IT and business groups a pattern to create, attach and adopt new services or a functional "how to" to approach new technology and services delivered from a public cloud.