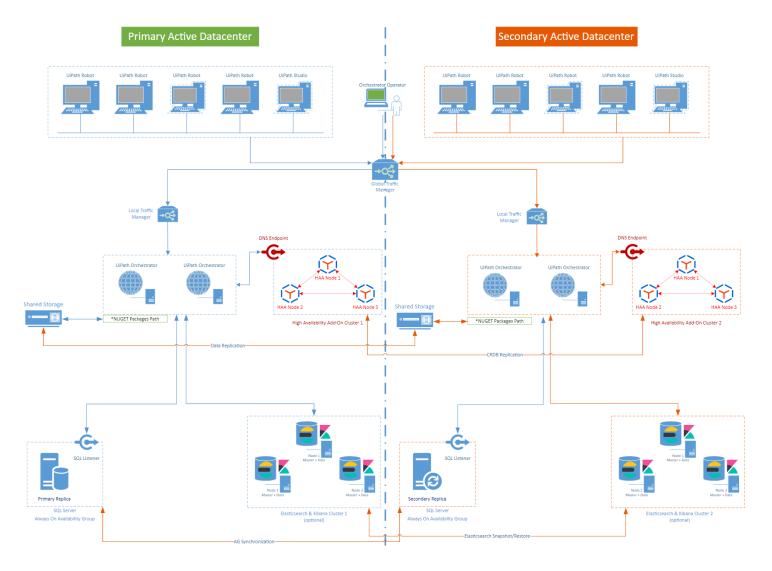

**UiPath Platform to Azure Cloud Migration** 







### **UiPath Platform Migration Methodology**



- ✓ RPA Infrastructure
- Orchestrator
- Robots
- Database
- Reporting
- Team

- Cloud Infrastructure
- ✓ High Availability Active
  - Active
- Test
- ✓ Decommission onprem deployment

- ✓ Cloud Infrastructure
- Cost Efficiency
- Redundancy
- ✓ Scale
- ✓ Up-skill internal teams

- ✓ Peace-of-mind as a service
- ✓ SLA based reactive support
- ✓ Proactive / advisory support











# Engagement Model based on UiPath Methodology







#### **Two active UiPath Platform Deployments**





## \*\* Avælgo

## **About Avaelgo**

- Microsoft Partner:
  - Gold Cloud Platform, Gold Application Development, Gold Cloud Productivity, Gold ISV, Silver Small and Midmarket Cloud solutions
  - Best Partnership for Cloud Selling (Microsoft Club 2017)
  - Romania Partner of the Year (2018)
- The default choice on Microsoft technology training for many customers
- The team behind events and initiatives such as:
  - <u>cloudconference.ro/</u> | <u>azureacademy.ro</u> | <u>itcamp.ro</u>

**30+** 

Projects on Azure & O365 Real experts, real projects

Romania Partner of the Year

400+

Trainings delivered during the last 10 years

50+

Employees, including 1 Microsoft Regional Director & 4 Microsoft Most Valuable Professionals



Microsoft Partner

Gold Application Development
Gold Cloud