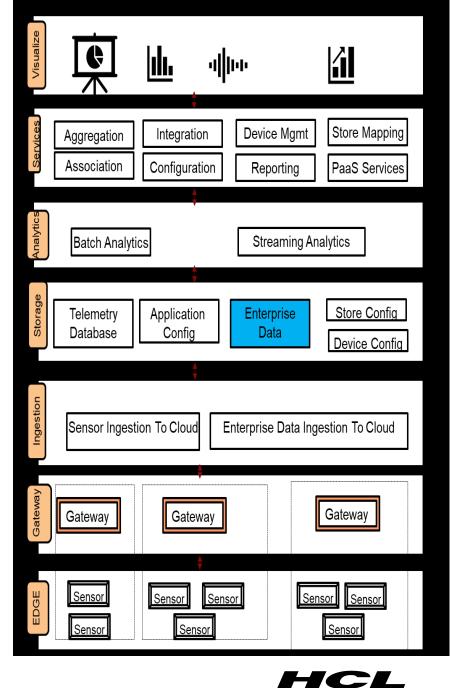

### **HCL Solution Approach**

- Implement Radar based sensing solution that accurately measures the footfall traffic
- Analytical insight solution built leveraging Azure services to provide insights on traffic patterns
- Solution integrated with POS data and Footfall data to understand buying pattern for particular merchandise during particular duration of day/week, etc

## **IoT Components leveraged:**

IoT Hub, Azure Storage, Azure Functions, VMs