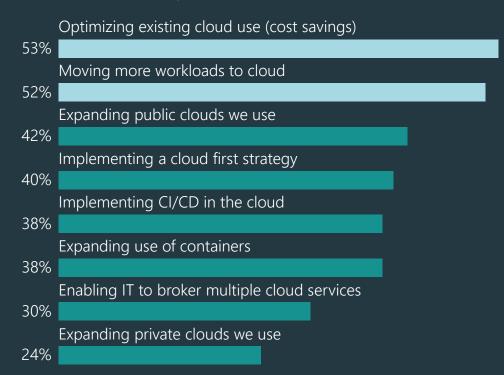

## Azure Migration Strategy Planning

5 Day Implementation



#### Cloud Migration Growth



laaS is fastest growing subsegment, projected to grow 36.6% in 2017, 30.1% CAGR for next 5 years

-Gartner and IDC



80% of CIOs will be pressured by their business leaders to evaluate migrating their datacenters to laaS



Azure PaaS reduces time required to manage apps by 80% and time to deploy a new app by 50%

-Forrester

#### Top cloud initiatives









### Built in Tools at Each Stage

Pre-migration

During migration

Post-migration







Azure Migrate

Azure Site Recovery

Azure cost management





#### Azure Migration Journey

**Top-down buy in:** Business case | Executive sponsorship | Business and IT alignment



Assess



Migrate



Optimize

Foundational investments: Technical | Process | People





#### Azure Migration Journey



### Summarizing cloud migration strategies



- **Drivers**
- Reduce Capex
- Free up datacenter space
- Quick cloud ROI



- Faster, shorter, updates
- Code portability
- Greater cloud efficiency (resources, speed, cost)



- App scale and agility
- Easier adoption of new cloud capabilities
- Mix technology stacks



- Accelerate innovation
- Build apps faster
- Reduce operational cost

**Techn