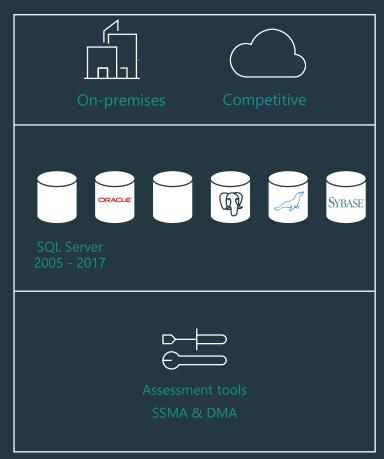

# Seamless migrations from multiple database sources to Azure

- Seamless, end-to-end solution for moving databases to the cloud
- Near-zero downtime as you migrate your business critical apps
- Migrate at scale from multiple sources to your target database

#### Moving Data to Azure