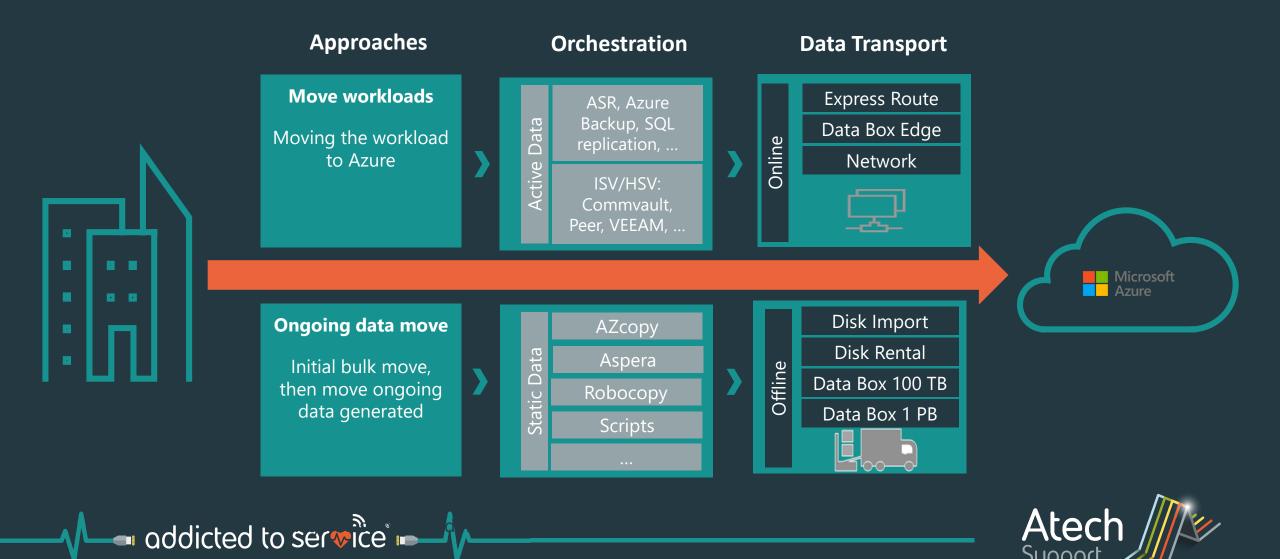

e Migration Journey



### Summarizing cloud migration strategies



- **Drivers**
- Reduce Capex
- Free up datacenter space
- Quick cloud ROI



- Faster, shorter, updates
- Code portability
- Greater cloud efficiency (resources, speed, cost)



- App scale and agility
- Easier adoption of new cloud capabilities
- Mix technology stacks



- Accelerate innovation
- Build apps faster
- Reduce operational cost

**Technologies** 

IaaS

Containers **PaaS** 

**PaaS** Serverless **Microservices** 





# Seamless migrations from multiple database sources to Azure







- Seamless, end-to-end solution for moving databases to the cloud
- Near-zero downtime as you migrate your business critical apps
- Migrate at scale from multiple sources to your target database





#### Moving Data to Azure