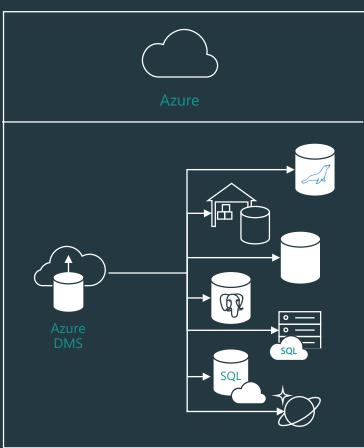

# Seamless migrations from multiple database sources to Azure

- Seamless, end-to-end solution for moving databases to the cloud
- Near-zero downtime as you migrate your business critical apps
- Migrate at scale from multiple sources to your target database

#### Moving Data to Azure