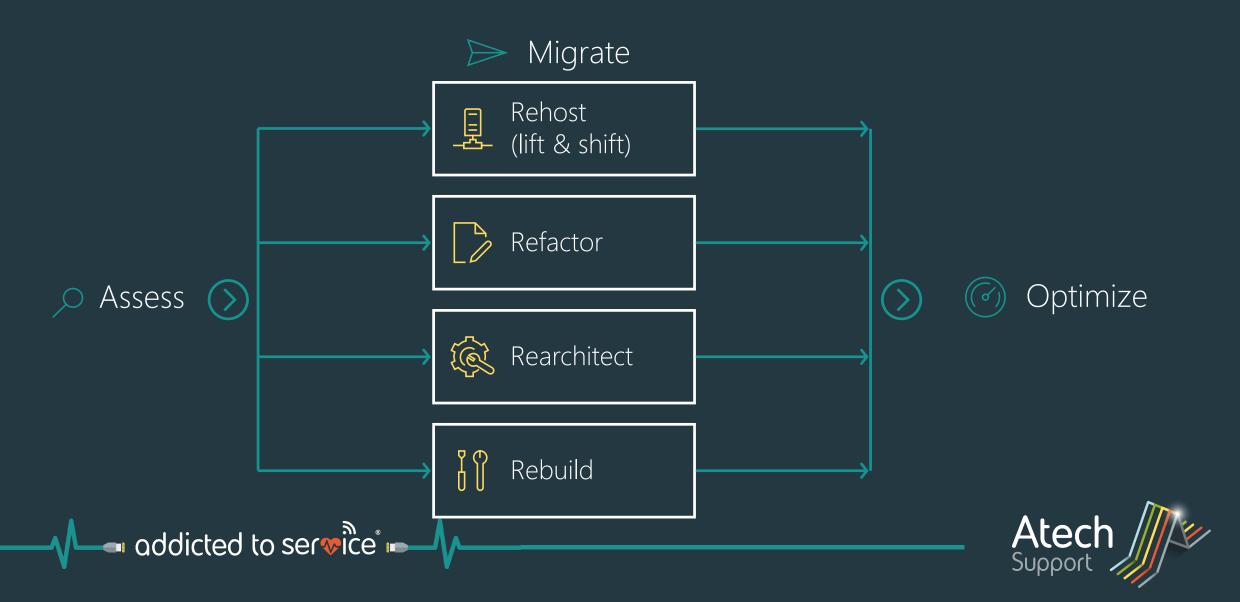

#### Azure Migration Journey

**Top-down buy in:** Business case | Executive sponsorship | Business and IT alignment

Assess

Migrate

Optimize

Foundational investments: Technical | Process | People

#### Azure Migration Journey