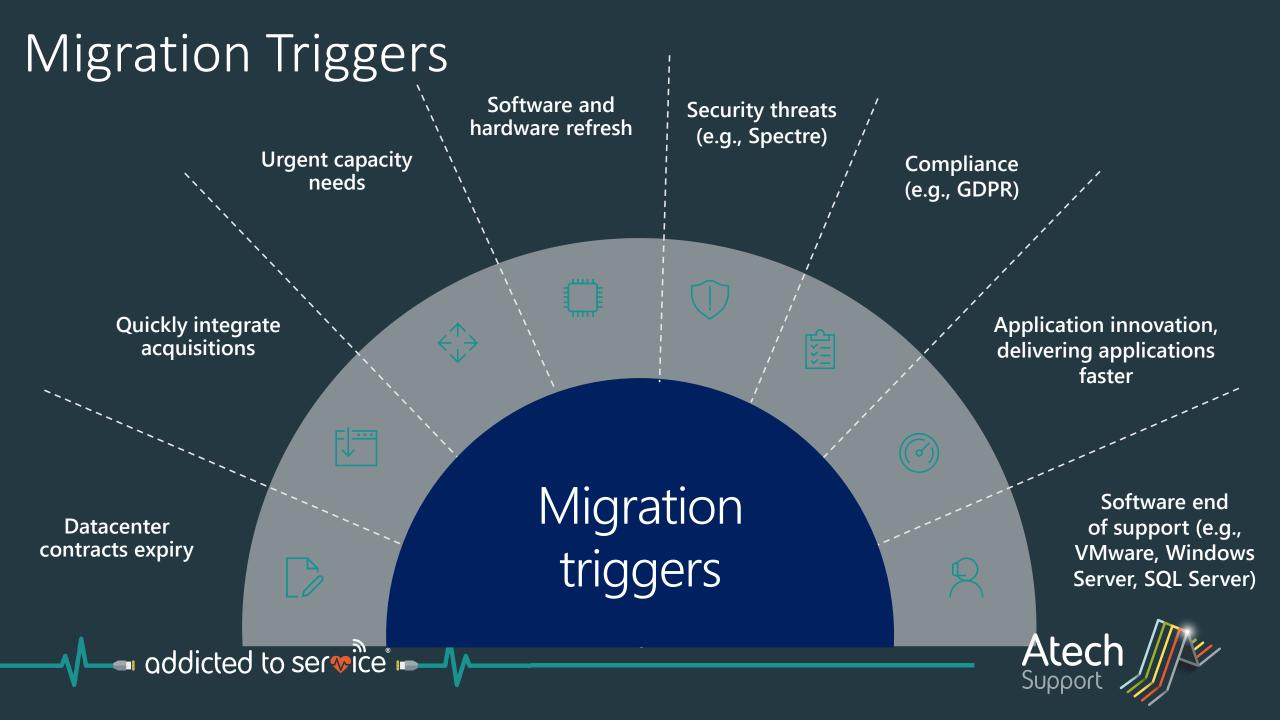

### Summarizing cloud migration strategies

- **Drivers**
- Reduce Capex
- Free up datacenter space
- Quick cloud ROI

- Faster, shorter, updates
- Code portability
- Greater cloud efficiency (resources, speed, cost)

- App scale and agility
- Easier adoption of new cloud capabilities
- Mix technology stacks

- Accelerate innovation
- Build apps faster
- Reduce operational cost

**Technologies** 

IaaS

Containers **PaaS** 