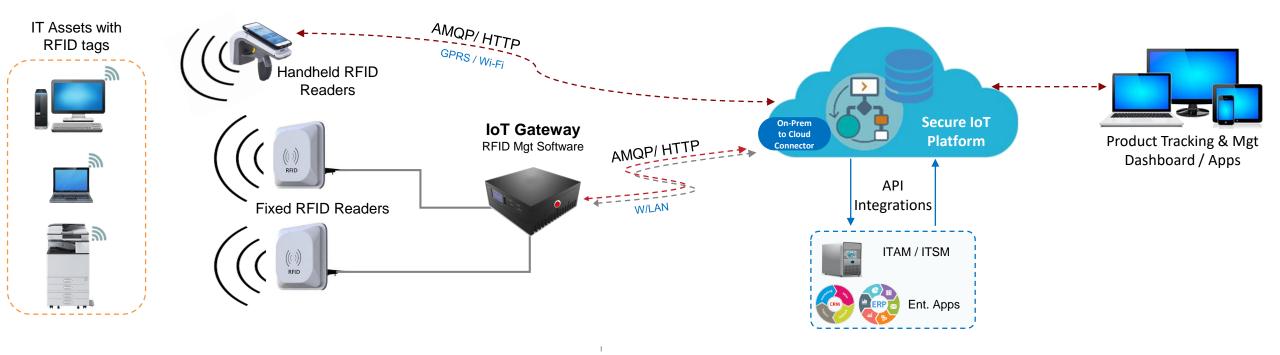

#### **Solution Components & Design:**

- Passive RFID solution to wirelessly identify each asset
- Fixed RFID readers determine in/out movement & presence at a location
- Handheld RFID readers perform inventory count & audit in seconds

- IoT Gateway, supporting multiple RFID readers, directly sends data to the Cloud
- Cloud IoT Platform collects data from multiple RFID systems (across locations) and pushes it to business logic for further processing
- Dashboard displays location, movement, generates alerts, etc.

### **Solution Design:**

- Passive RFID solution to wirelessly identify each asset
- Fixed RFID readers determine in/out & presence at a location
- Handheld RFID readers perform inventory count & audit in seconds

- IoT Gateway, supporting multiple RFID readers, directly sends data to the Cloud
- Cloud IoT Platform collects data from multiple RFID systems (across locations) and pushes it to business logic for further processing
- Integration with Enterprise systems enables Workflow Automations