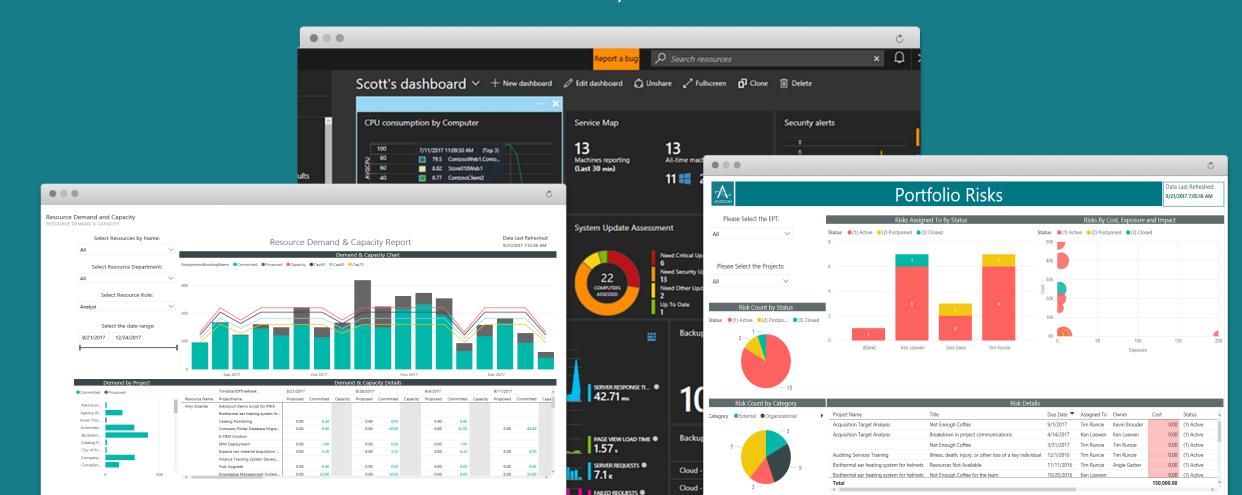

## **AUTOMATE YOUR PROCESS**

Our technical teams have integrated Project, Project Server/Online with ERP systems and create workflow, automation and dashboards for our customers on a daily basis.

## STREAMLINE COLLABORATION

Be on the leading edge of Modern Workspace implementation and Modern Work Management using Microsoft Cloud technology. Collaborate in real-time without any geographical barriers while automatically streamlining information-sharing!