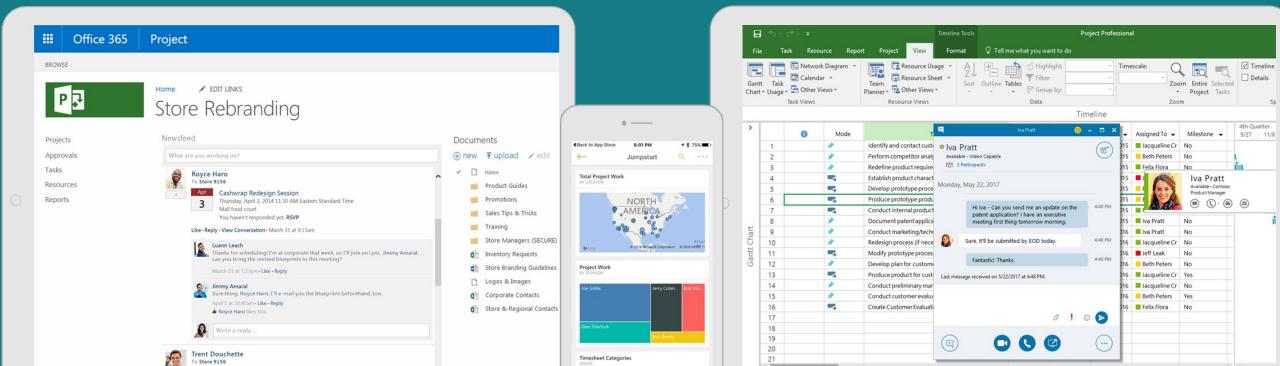

## **AUTOMATE YOUR PROCESS**

Our technical teams have integrated Project, Project Server/Online with ERP systems and create workflow, automation and dashboards for our customers on a daily basis.

## STREAMLINE COLLABORATION

Be on the leading edge of Modern Workspace implementation and Modern Work Management using Microsoft Cloud technology. Collaborate in real-time without any geographical barriers while automatically streamlining information-sharing!