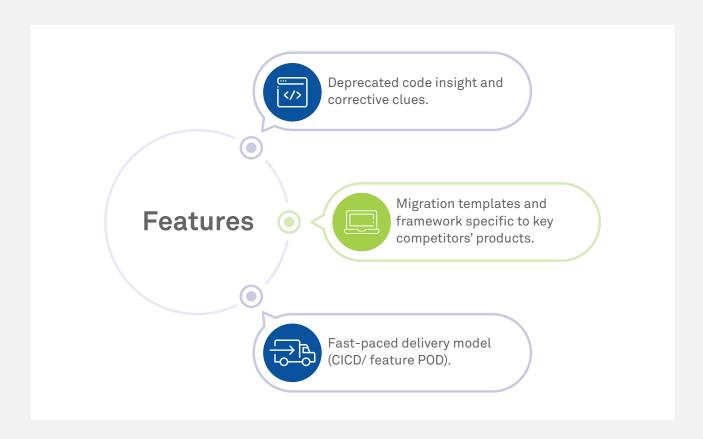

Implementation framework, accelerators and predefined templates enable the movement from any older version of Dynamics CRM and other CRM products to Cloud.

Easy migration to Dynamics 365 online

## **Key benefits**

Comprehensive suite to move business logic, configurations, data and metadata.