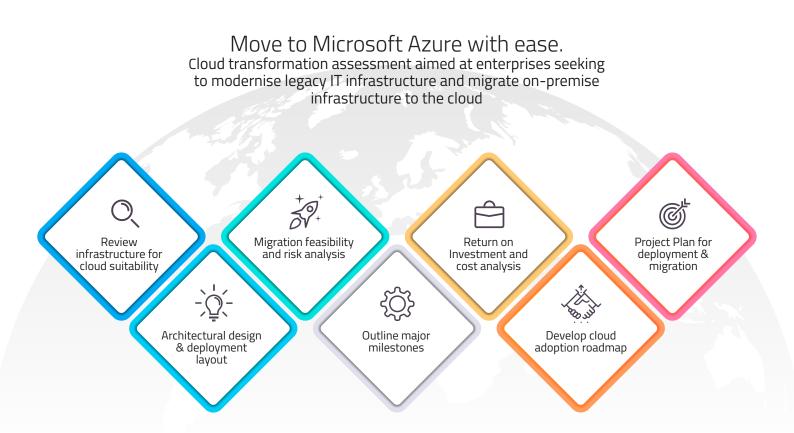

## **Azure Migration Assessment**

Modernize legacy IT infrastructure and migrate on-premise infrastructure to Microsoft Azure.

Our methodology quickly assesses your current infrastructure and helps reduce Azure spend by up to 63.7%. Once the assessment is complete, deployment can take from little as two hours to two days with applications ready to be in the cloud within days.