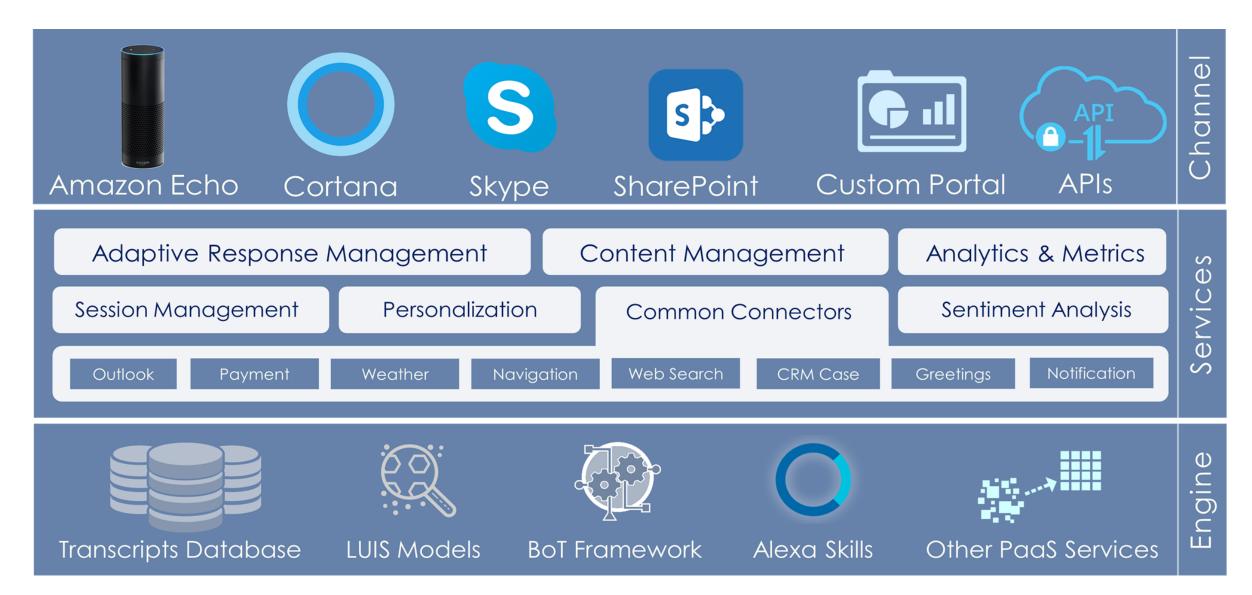

### **Softura BoT Framework**

## Softura offers end-to-end expertise for IoT and IIoT systems.

- IoT Strategy & Consulting accelerating Innovation
- IoT Platform Framework to jumpstart a customer in their connectivity journey
- IoT Assessment Framework
- Softura BoT Framework (Single platform architecture supporting Cortana, Alexa, Bot..)
- Configurable SMS and Email notification Engine & Dashboards