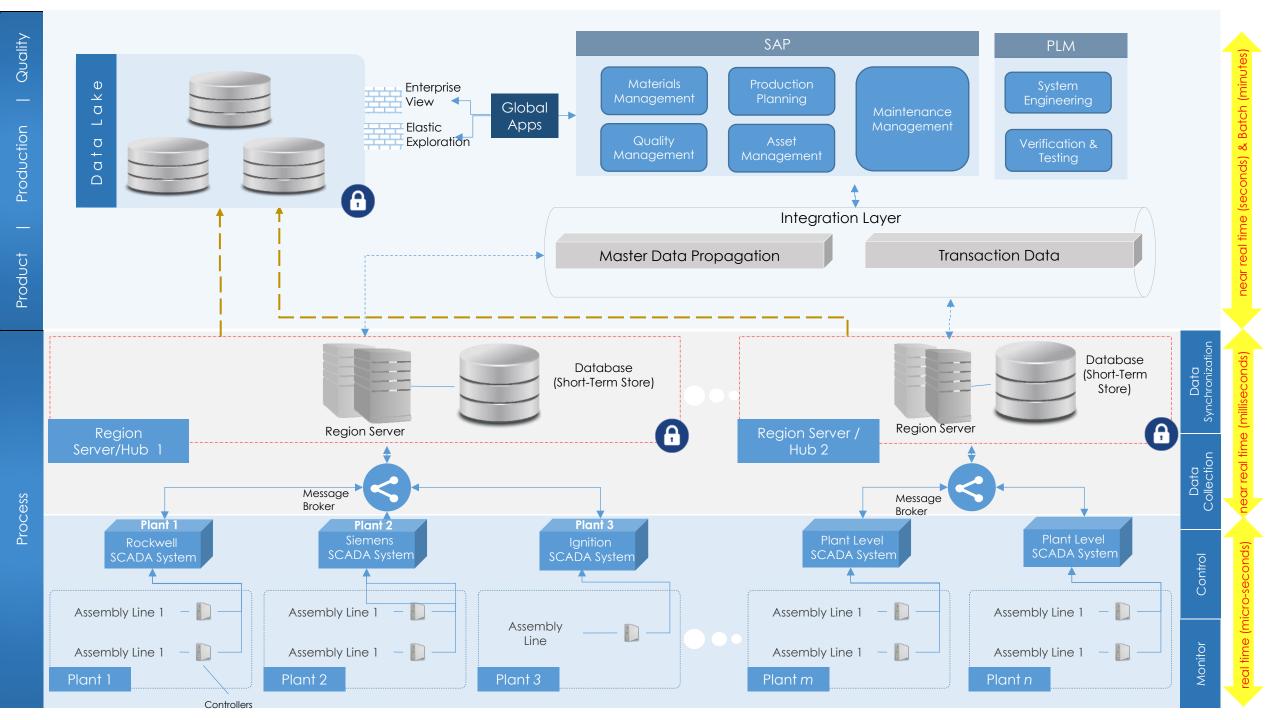

### Softura IoT Reference Architecture (Logical)

#### Device Integration

#### Data Ingestion

#### Analytics

#### Enterprise Integration

IoT Data

Reference Data

Other Data Sources (3<sup>rd</sup> Party Systems/Controllers)

Resilience & Performance

Protocol Adaptation

A

Device Registry Store

Provisioning and Over-The-Air Update

Availability & Security

Data Aggregation

Data Transformation

Scale Out Database

Correlation & Pattern Detection

Configurable Rules

Performance, Accuracy & Flexibility

Elastic Search & Query Tools

Visualization & Dashboards

Alerts and Notifications

**Unified APIs** 

Interoperability & Usability

**Azure Paas Implementation** 

Data Source Ingest

Data Aggregation

Reference Data

IoT Data

Other Data Sources (OPCs, 3rd Party Systems)

Azure IoT Hub

Data Transformation

Scale Out Database

Azure **Event Hub** 

Azure Data Lake Store

Cosmos DB

Correlation & Pattern Detection

Configurable Rules

Predictive Models

Stream **Analytics** 

Azure ML Studio

Integrate

Elastic Search & **Query Tools** 

Visualization & Dashboards

Alerts and **Notifications** 

**Unified APIs** 

Qlik Tools

Management

Remote Health Monitoring

Consumers /

**Use Cases** 

**Asset Tracking** 

Predictive Maintenance

Anomaly & Fraud Detection

Self Service

Notification

Hub