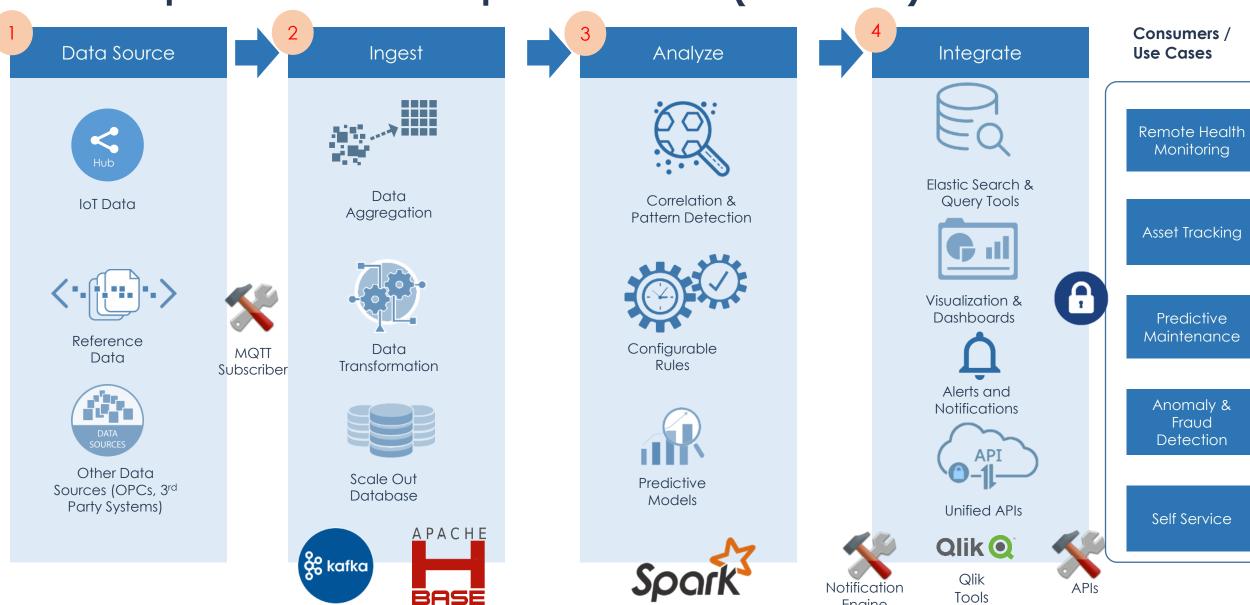

### Softura IoT Reference Architecture (Logical)

#### Device Integration

#### Data Ingestion

#### Analytics

#### Enterprise Integration

IoT Data

Reference Data

Other Data Sources (3<sup>rd</sup> Party Systems/Controllers)

Resilience & Performance

Protocol Adaptation

A

Device Registry Store

Provisioning and Over-The-Air Update

Availability & Security

Data Aggregation

Data Transformation

Scale Out Database

Correlation & Pattern Detection

Configurable Rules

Performance, Accuracy & Flexibility

Elastic Search & Query Tools

Visualization & Dashboards

Alerts and Notifications

**Unified APIs** 

Interoperability & Usability

**Azure Paas Implementation** 

Data Source Ingest

Data Aggregation

Reference Data

IoT Data

Other Data Sources (OPCs, 3rd Party Systems)

Azure IoT Hub

Data Transformation

Scale Out Database

Azure **Event Hub** 

Azure Data Lake Store

Cosmos DB

Correlation & Pattern Detection

Configurable Rules

Predictive Models

Stream **Analytics** 

Azure ML Studio

Integrate

Elastic Search & **Query Tools** 

Visualization & Dashboards

Alerts and **Notifications** 

**Unified APIs** 

Qlik Tools

Management

Remote Health Monitoring

Consumers /

**Use Cases** 

**Asset Tracking** 

Predictive Maintenance

Anomaly & Fraud Detection

Self Service

Notification

Hub

### Hadoop Stack based Implementation (on Azure)

Engine