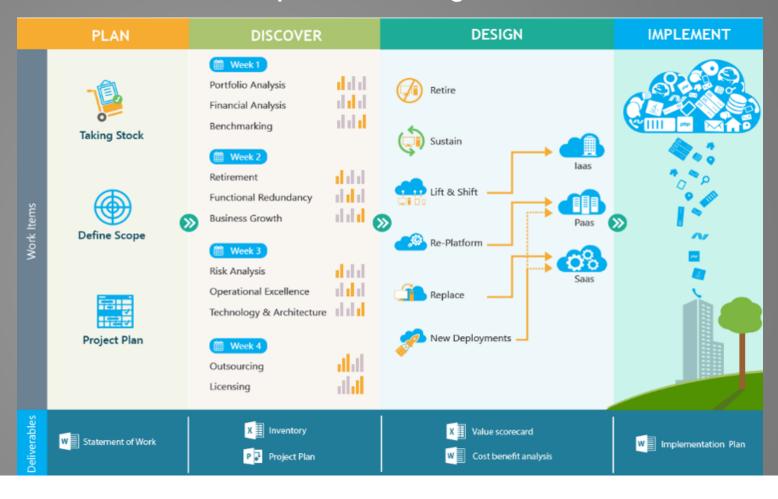

### CLOUD ASSESSMENT & ENABLEMENT

- Cloud Advisory
   Services
- Cloud Enablement –
   IaaS, PaaS & SaaS
- Cloud Migration
- Azure

## Move Faster, Save Money & Stay Secure With Softura's Cloud Development & Management Services