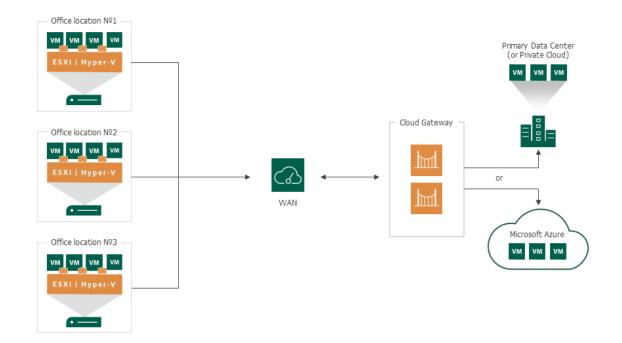

## Veeam Cloud Connect

Veeam Cloud Connect service integrates Backup & Replication environment with Azure Blob Storage accounts as cloud repository. All of the backup jobs extend to Azure blob storage provides easier data management with a less price.