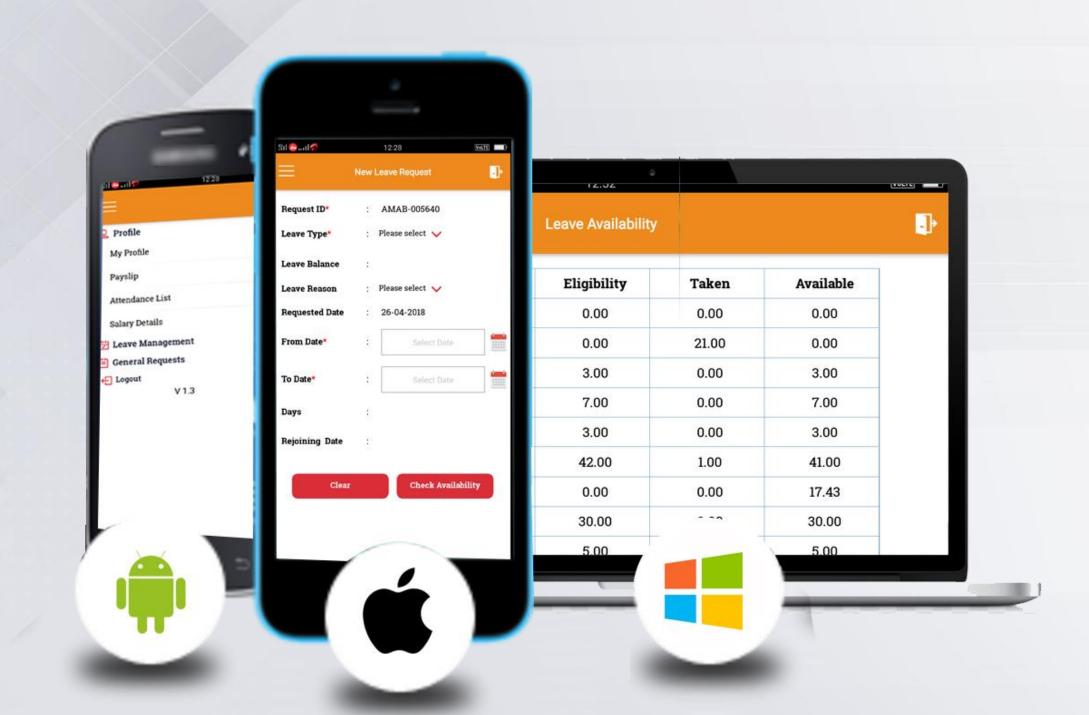

# **CEM ONE** – Mobile Application

- Full function ESS
- IOS & Android
- Push notifications
- Submissions & approvals.
- Attachments: view & forward
- Purchase Request & Approvals
- HR & Payroll functions
- Timesheet
- On-site Project Activities and more