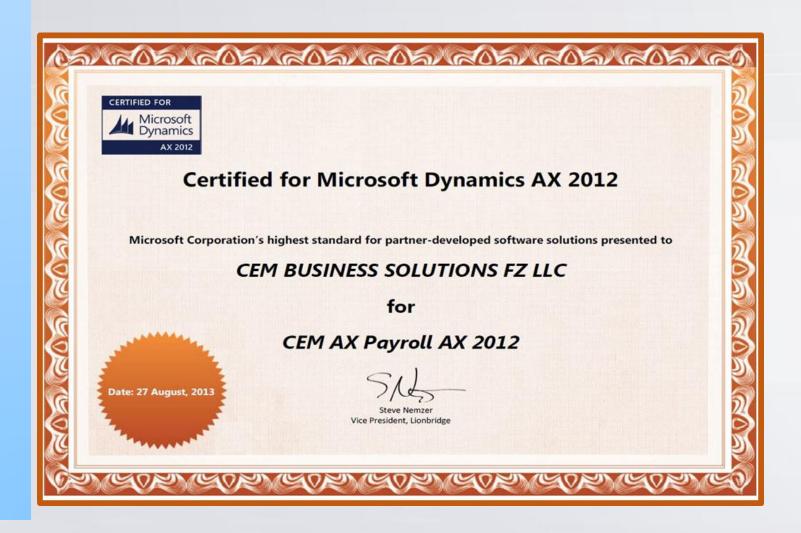

#### **CFMD Certification - CEM Payroll**

- Microsoft's highest recognition for partner software
- ❖ Rigorous software testing by Microsoft, VeriTest and LionBridge in multiple locations including China.
- **❖ Product coding quality the same as Micro**

soft

- **❖ Source Code in Escrow account in Europe**
- Must have 10 customers' endorsements for certification
- Clear upgrade path available