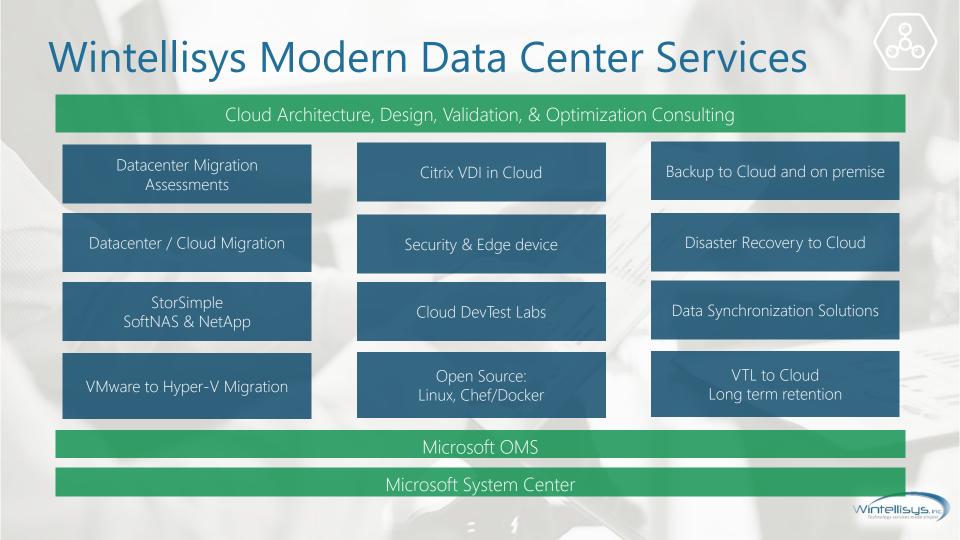

#### What we do:

- Deliver cost-effective cloud-based business continuity and backup
- Design solutions that incorporate multi-tier access and security
- Provide hybrid cloud connectivity, storage, IaaS, VDI, and open source solutions
- Build a highly available foundation for continued innovation and growth
- Deliver innovative datacenter and cloud infrastructure services