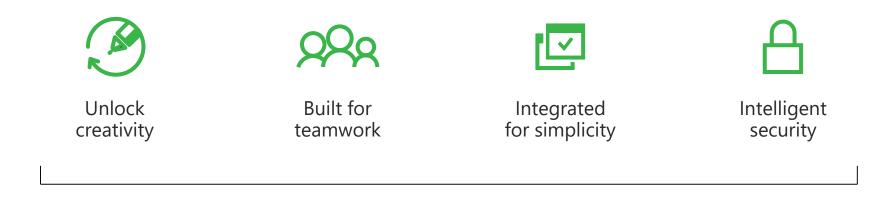

#### Microsoft 365 delivers on 4 key promises:

• Unlocks creativity by enabling people to work naturally with ink, voice and touch, all backed by tools that utilize AI and machine learning.

- Provides the broadest and deepest set of apps and services with a universal toolkit for teamwork, giving people flexibility and choice in how they connect, share and communicate.
- Simplifies IT by unifying management across users, devices, apps and services.
- Helps safeguard customer data, company data and intellectual property with built-in, intelligent security.