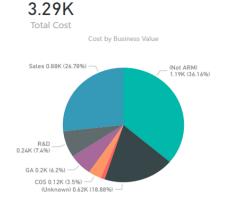

#### Cost vs. Value (Previous 30 Days)

| MSP 0.13K (4.1%)<br>MDC 0.66K (20%) | _ (Not ARM)<br>1.19K (36.16%) |
|-------------------------------------|-------------------------------|
| Internat<br>0.2K (6.2%)             |                               |
| APP<br>0.45K (13.73%)               |                               |

(Not ARM)

Unknown) 0.62K (18.87%)

1.19K (36.16%)