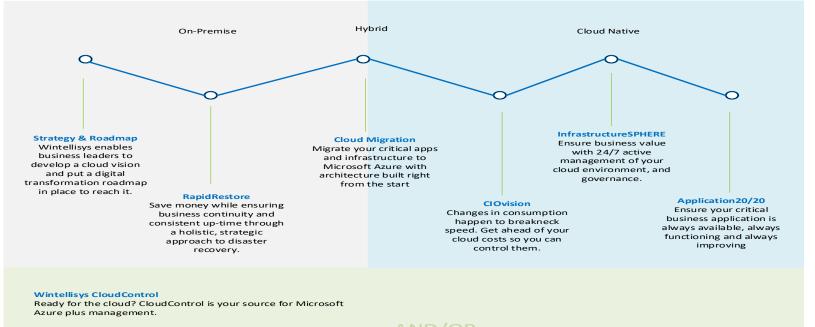

# Wintellisys *RapidRestore*<sup>™</sup> Always on. Always Ready.

Save money while ensuring business continuity and consistent up-time through a holistic, strategic approach to disaster recovery.

## Wintellisys *ClOvision*<sup>™</sup> Get ahead of your costs. Predictively.

Deep insights into your existing cloud footprint along with anticipated costs so that you can make smarter decisions and get the most out of your Azure investment.

### Managing Your Azure Cloud Consumption

Changes in cloud consumption happen at breakneck speed. It's time to get ahead of costs so you can control them. *ClOvision™* 

- Predictive tools that monitors usage
- Preemptive alerts to catch unwanted spend
- Machine learning predictions to better understand budgetary requirements
- Cost analysis based on business value

## Wintellisys InfrastructureSPHERE<sup>™</sup> Envision your cloud future.

Assure business value with 24/7 pro-active management of your cloud environment, deep cost management, and governance.

Wintellisys InfrastructureSPHERE<sup>™</sup> Service Includes:

## Wintellisys ApplicationDRAP<sup>™</sup> Complete performance for your business-critical apps.

Ensures your business-critical applications are always available, always functioning, and always improving