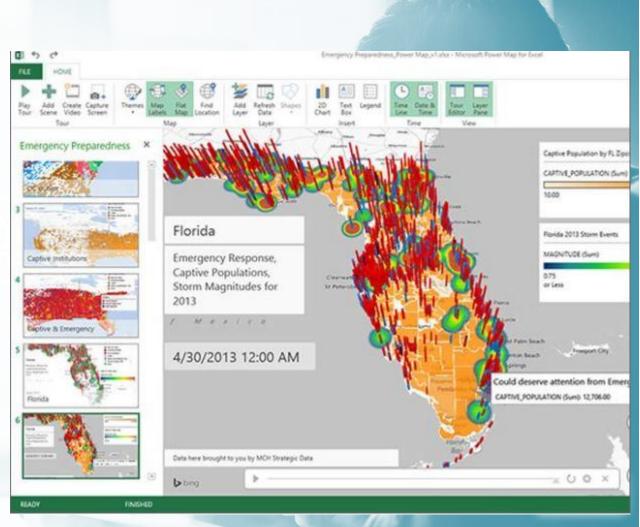

#### DATA MAPS

A new addition to Excel is a feature that can take the rows of data you have supplied and turn it into a map. It converts everything into images and organizes them into a state or country format based on the information you provide. You can find Power Map under the Insert/Map tab in your Excel document.