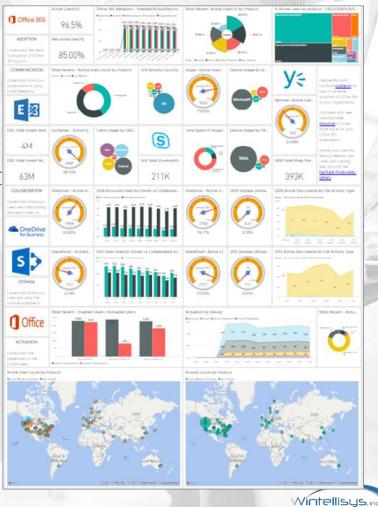

## The Analyitic Difference

Measure personal, team and organization adoption of each component then drill down t understand how time and resources are spent and to what impact.

- Directly map to your business goals
- Accentuate what makes you unique