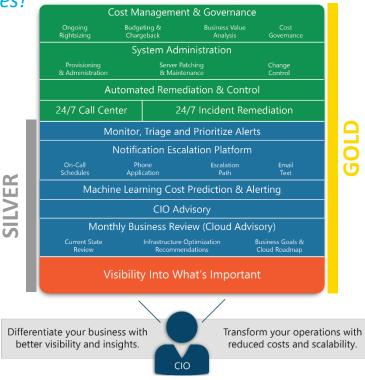

#### What we do:

- Differentiate your business with better visibility and insights
- Ensure your environments are always aligned with business outcomes
- Improve your ability to make informed, forwardlooking decisions
- Offer 24/7 'sustain and maintain' services that reduce downtime and costs
- Apply in-depth cloud expertise to ongoing architectural consultations

#### Visibility

In a sea of IT transformation, how do you focus on the information relevant "now"?

Wintellisys predicts future costs, stays ahead of runaway costs, and shows you what matters to you with dashboards designed for your operations.

#### Insight

In a sea of IT transformation, how do you focus on the information relevant "now".

Wintellisys predicts future costs, stays ahead of runaway costs, and shows you what matters to you with dashboards designed for your operations.

#### **Trusted Advisor**

Does your cloud infrastructure meet your objectives and business goals?

Wintellisys partners with you to ensure that the investment into your cloud infrastructure satisfies your vision, goals, and challenges, giving you a cloud roadmap that the harnesses the potential of your IT.

#### Peace of Mind

When IT trouble arises, how do you ensure workloads and customers aren't impacted?

Wintellisys has your back with certified Azure experts ready 24/7 to fix any issue, while automated remediation ensures swift resolution.

#### **Cost Control**

Cloud enables dynamic growth but how do you govern the costs and manage peaks and valleys?

Wintellisys helps you better manage costs by mapping costs to business value, rightsizing resources and enforcing cost controls.

## Wintellisys InfrastructureSPHERE<sup>™</sup> Envision your cloud future.

Assure business value with 24/7 pro-active management of your cloud environment, deep cost management, and governance.

Wintellisys InfrastructureSPHERE<sup>™</sup> Service Includes:

- Cost Management and Governance
- 24/7 Monitoring and remediation of issues
- Infrastructure Management & Administration
- Architecture optimization and recommendations
- Wintellisys ClOvisions<sup>™</sup>
- Monthly business reviews
- Complimentary DR Drills
- Industry and Regulatory Quarterly Reports