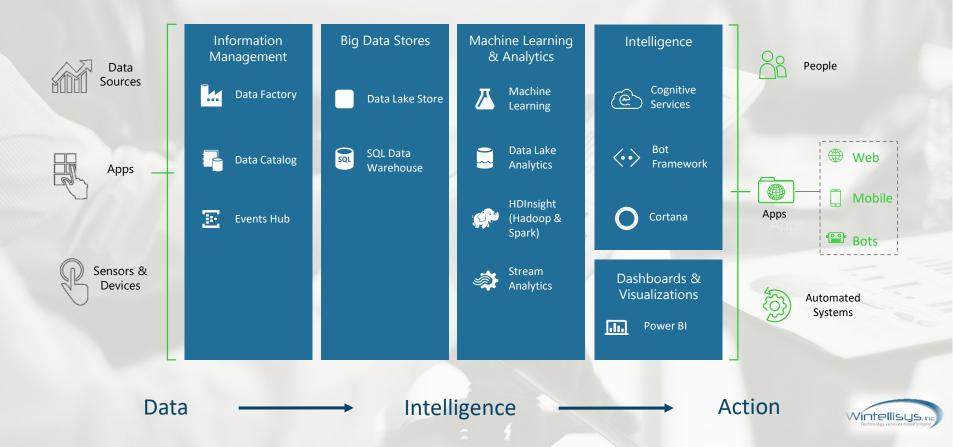

#### Increase Your Innovation Exponentially in the Cloud

Wintellisys and its partners create and integrated solution that brings you the latest expertise in machine learning, big data, cognitive, IoT, and custom app development to accelerate your digital transformation and differentiate your business.

#### Be at the Intersection of Business and Technology

Strategic alignment of IT activities with business strategy is critical. You need a partner that can help you digitally transform the customer experience, and harness the speed and agility of the cloud to meet customer demands.

#### Derive the Highest Business Value from Your Cloud Investment

Wintellisys maps costs to business value, rightsizes resources, and enables cost control. Protect against accidental consumption from costly mistakes with no business value. Predictive algorithms watch for runaway costs and alert you to abnormal spend.

#### **Increase Your Customers Satisfaction**

Wintellisys provides 24/7 monitoring of your production infrastructure and recommends infrastructure optimizations for stability and performance.

Priveleged Accounts (JIT, MFA, JEA, Managed Service Accounts, Managed Service Identity)