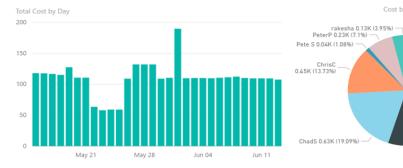

## Wintellisys ClOvision" ΤМ Get ahead of your costs. Predictively.

Previous 30 days

(University) 0 (2K (10.00%)

| Resource                           | Service Type            | Service              | Total Cost 🔻 | BusinessValue | CostCenter | Owner     | Related 🔨 |
|------------------------------------|-------------------------|----------------------|--------------|---------------|------------|-----------|-----------|
| )                                  | (Not ARM)               | (Not ARM)            | 435.06       | (Not ARM)     | (Not ARM)  | (Not ARM) | (Not AR   |
| SqlLicenseTest                     | Compute                 | Virtual Machines     | 337.00       | Sales         | MDC        | ChadS     | Attunix   |
| -ESP                               | Compute                 | Virtual Machines     | 309.68       | Sales         | Арр        | ChrisC    | ESPSolu   |
| asrtestdisks444                    | Storage                 | Storage              | 186.56       | (Unknown)     | (Unknown)  | (Unknown) | (Unknov   |
| TestAppGateway                     | Networking              | Application Gateways | 176.78       | (Unknown)     | (Unknown)  | (Unknown) | (Unknov   |
| Dev-VSPrem2013(Dev-VSPrem2013)     | (Not ARM)               | (Not ARM)            | 159.70       | (Not ARM)     | (Not ARM)  | (Not ARM) | (Not AR   |
| (CMSAzure - 11/29/2012 5:03:02 PM) | (Not ARM)               | (Not ARM)            | 142.06       | (Not ARM)     | (Not ARM)  | (Not ARM) | (Not AR   |
| dbCostAlerting                     | Databases               | SQL Database         | 127.86       | (Unknown)     | (Unknown)  | (Unknown) | (Unknov   |
| eastvnet                           | (Not ARM)               | (Not ARM)            | 118.56       | (Not ARM)     | (Not ARM)  | (Not ARM) | (Not AR   |
| MDC-CustomerDemo-ASR-AB-DanSipe    | Management and Security | Recovery Service     | 104.40       | Sales         | MDC        | ChadS     | Attunix   |
| Total                              |                         |                      | 3,287.79     |               |            |           | ~         |
| <                                  |                         |                      |              |               |            |           | >         |