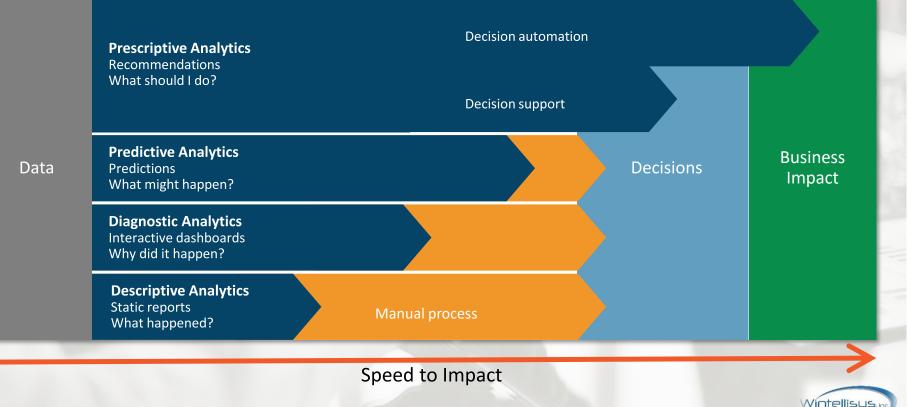

## Advanced Analytics

**Actionable data** is the new currency for business, and a distinct advantage for future success.

#### What we do:

- Harness intelligent data to accelerate profound actionable business decisions
- Identify and capture more value from your existing business
- Deliver precise recommendations and future trends with machine learning
- Bring new life to traditional BI using the latest in data visualization
- Provide a 360-degree view across all lines of business