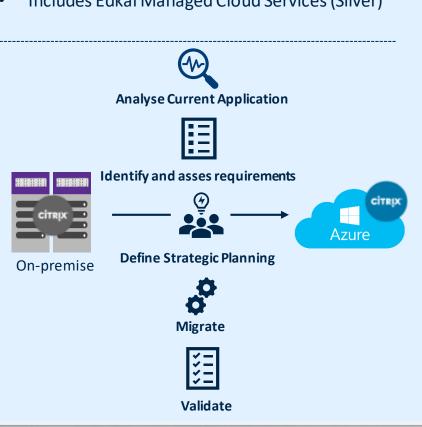

## What Edkal is Offering?

- Migration from on-premise Citrix to Azure including on-site workshop
- A fixed cost of \$25000
- Includes Edkal Managed Cloud Services (Silver)