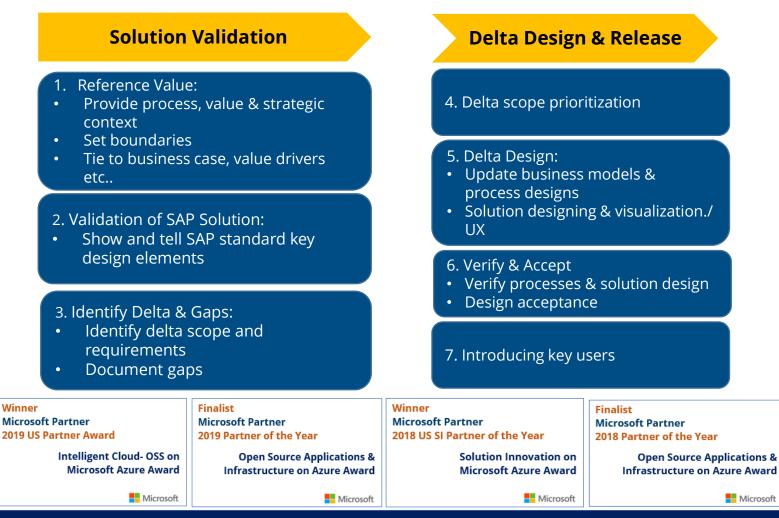

es, Engineering Change Management, Document Management System
- On-premise to Cloud migration, DR deployments, OS and DB migration



Gold Cloud Platform Gold Datacenter Gold Cloud Productivity Gold Collaboration & Content Gold Data Analytics Gold Application Development

# **SND** technologies inc.

## **SNP's Azure Services for SAP**



Azure Migration Assessment & Strategy for SAP



Integrating Microsoft Dynamics CRM with SAP ERP



Implementation and Deployment of SAP Solutions on Microsoft Azure



Disaster Recovery of SAP to Azure



Lift & Shift Migration of on-premise SAP Systems to Azure



Hybrid-Seamlessly extend SAP to Azure and back



SAP Benchmarking on Azure



Managed Services: Azure & SAP technical support, maintenance & enablement

## **SNP's 2 Week Pilot Engagement**



For more details or questions, contact SNP CTO: Prakash Parikh, prakash@snp.com