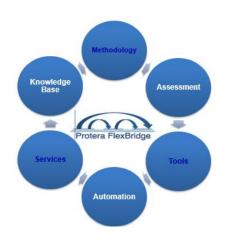

#### **Protera FlexBridge Methodology**

Beyond the hard savings Protera FlexBridge offers IT decision makers the assurance that every step of their HANA Migration project is fully planned based on SAP recommended best practices and SAP validated tool sets to ensure that the entire migration process is fully documented, from initial migration readiness assessment to post-migration acceptance tests.

#### One Step Migration

Using smart automation to reduce complexity Protera FlexBridge can perform a HANA conversion in one step including; the DB migration to HANA, the OS migration to Linux, the selective upgrade of SAP Applications to a more recent version, and UNICODE conversion if needed.