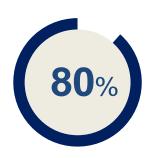

### **SAP to Azure Migration Acceleration Platform**

Reduced Project Timeline By 45%

Increased Data Quality By 50%

Shortened Downtime Window By 80%

Reduced Project Cost By More Than 50%