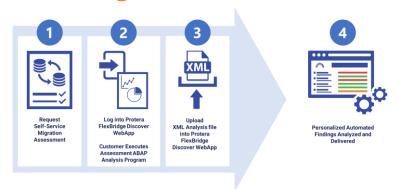

# Migrate SAP to Azure... Fast and Easy! Protera FlexBridge Self - Service Assessment

To get started Protera offers a complimentary self-service migration assessment of the existing SAP environment - Protera will provide a detailed assessment report with a comprehensive list of current performance, usage metrics, and recommended migration plan.